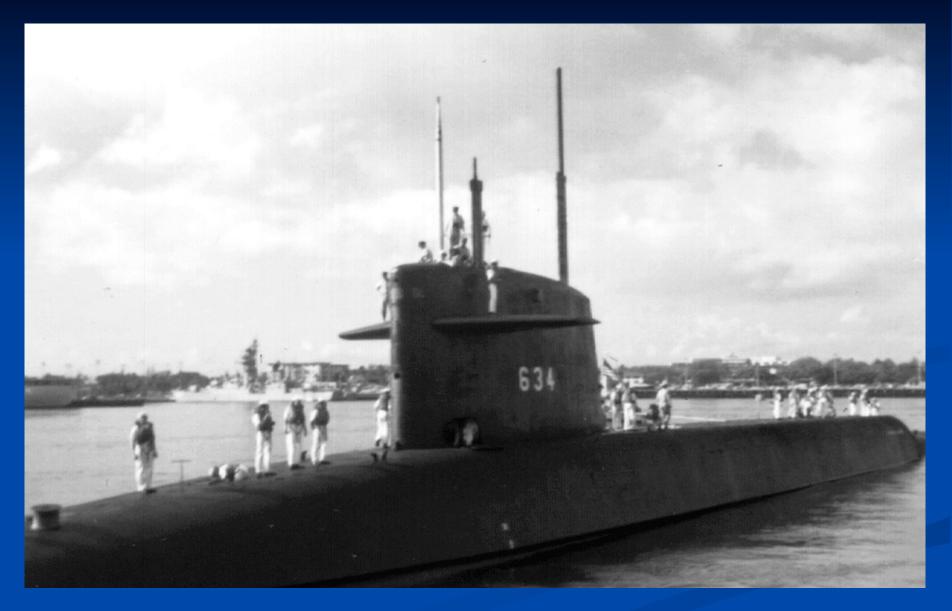

## USS STONEWALL JACKSON SSBN 634

A VISUAL HISTORY

**KEEL LAYING 7/4/1962** 

COMMISSIONING 8/26/1964

COMMISSIONING 8/26/1964

U/W PUGET SOUND

ARRIVING POST PATROL