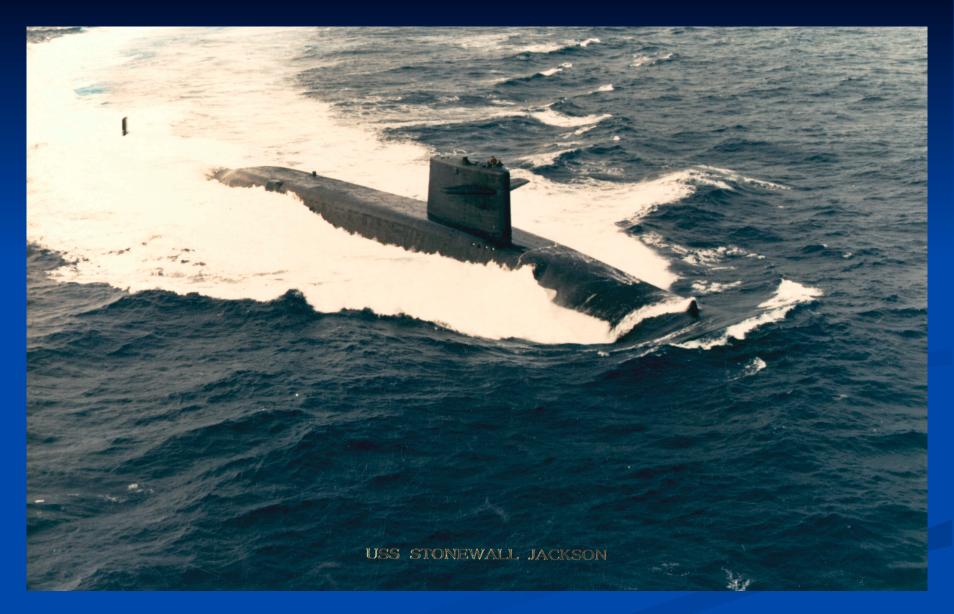

## USS STONEWALL JACKSON SSBN 634

A VISUAL HISTORY

**KEEL LAYING 7/4/1962** 

COMMISSIONING 8/26/1964

COMMISSIONING 8/26/1964

U/W PUGET SOUND

ARRIVING POST PATROL