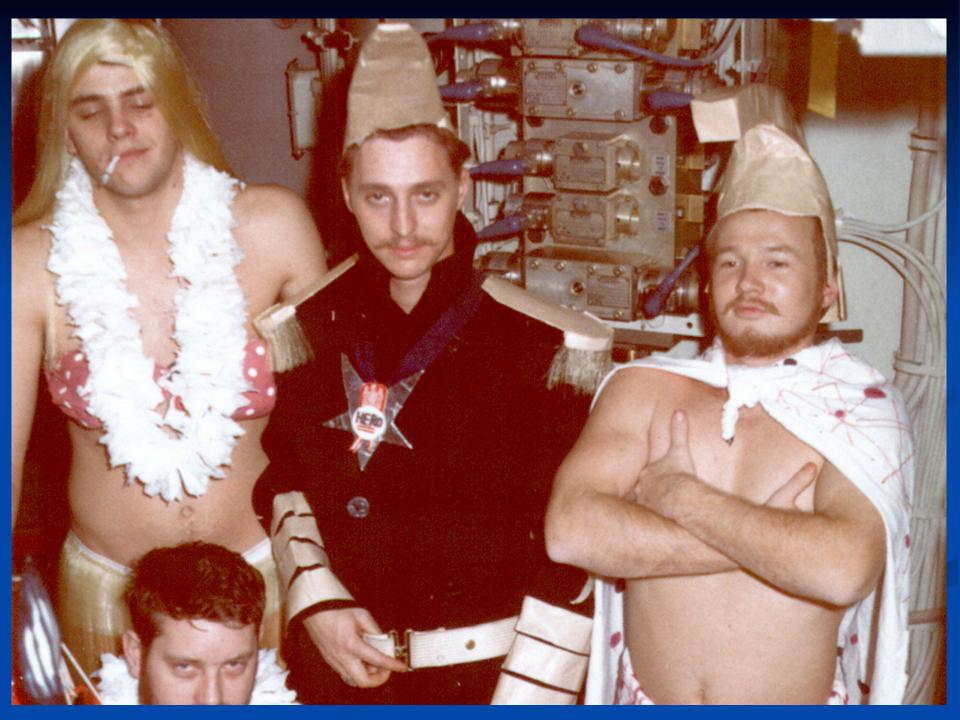

CHRISTMAS

HALF-WAY NIGHT

HALF-WAY NIGHT

WARDROOM SERVES CREW

PATROL FINEX

DECOMMISSIONED 2/9/95

SSBN 634 BENCH