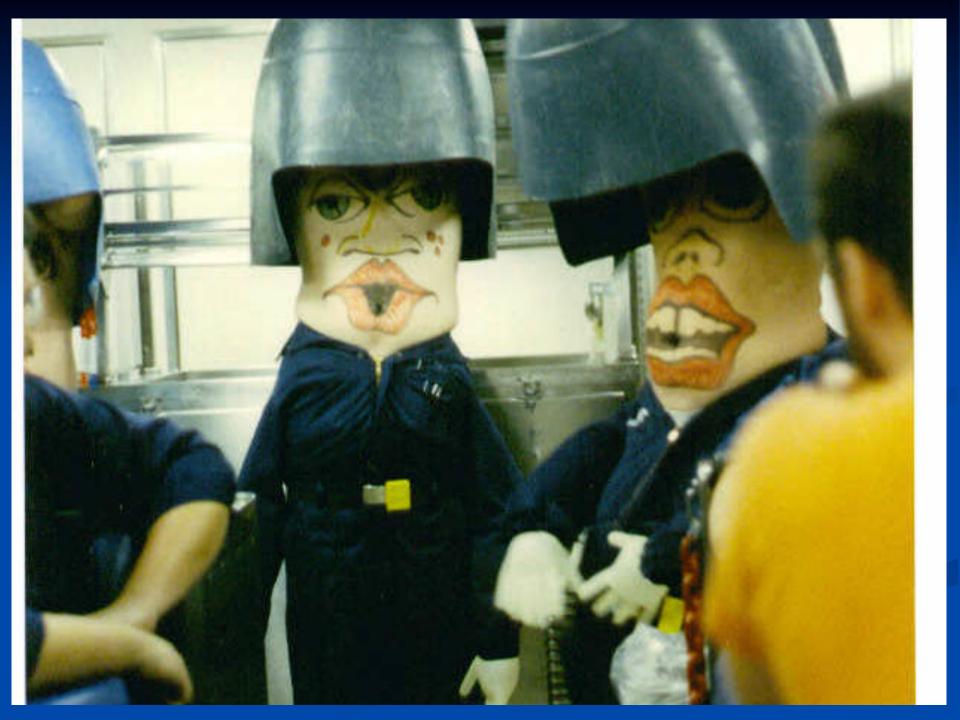

CHRISTMAS

HALF-WAY NIGHT

HALF-WAY NIGHT

WARDROOM SERVES CREW

PATROL FINEX

DECOMMISSIONED 2/9/95

SSBN 634 BENCH