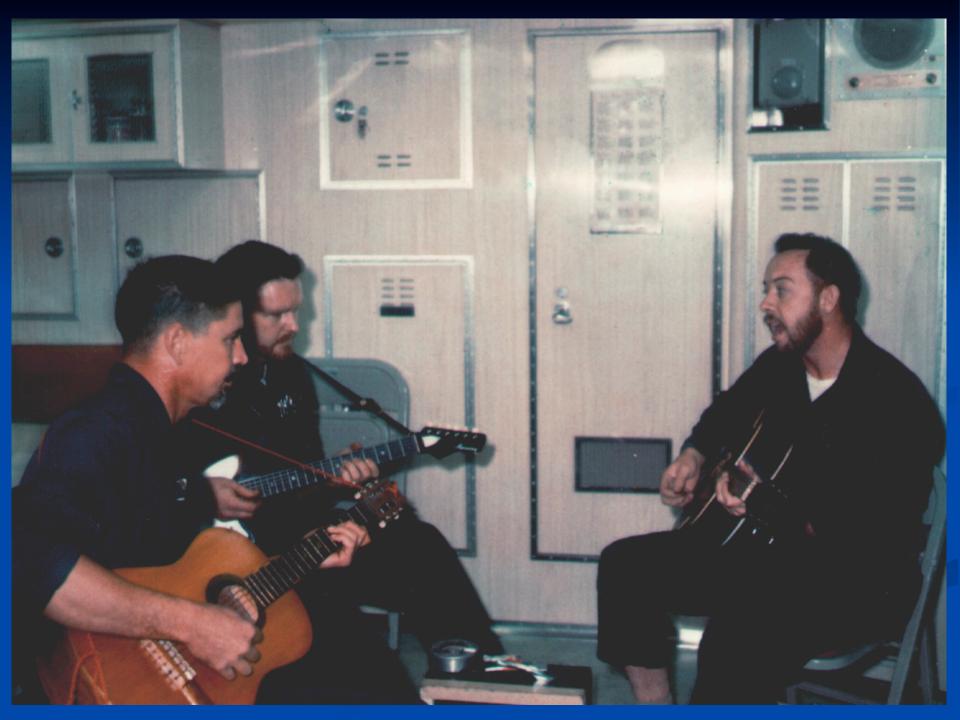

CHRISTMAS

HALF-WAY NIGHT

HALF-WAY NIGHT

WARDROOM SERVES CREW

PATROL FINEX

DECOMMISSIONED 2/9/95

SSBN 634 BENCH