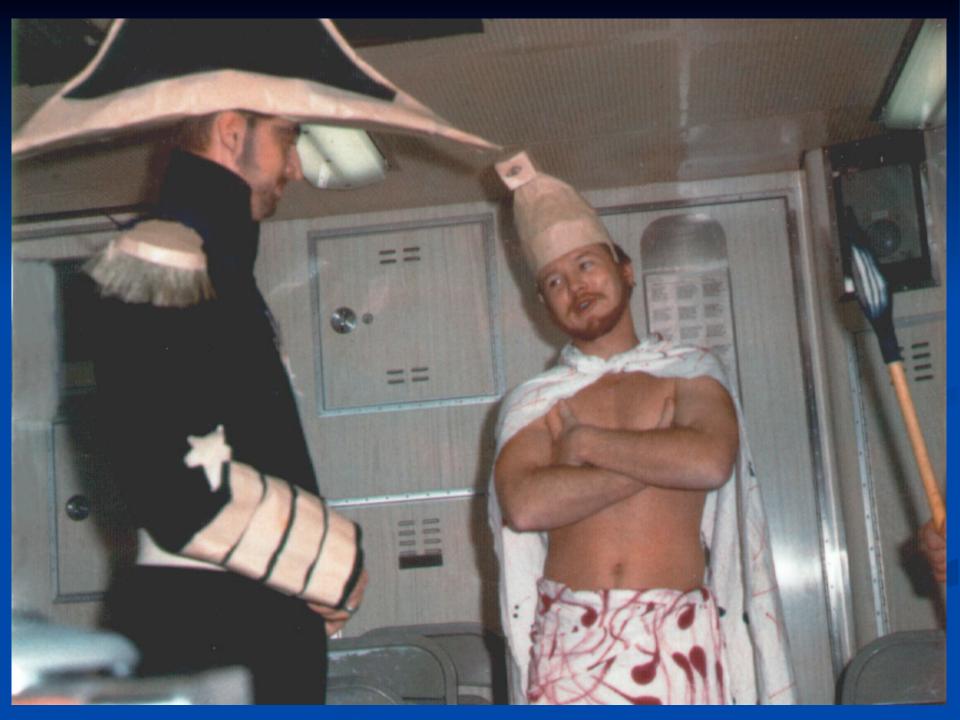

CHRISTMAS

HALF-WAY NIGHT

HALF-WAY NIGHT

WARDROOM SERVES CREW

PATROL FINEX

DECOMMISSIONED 2/9/95

SSBN 634 BENCH