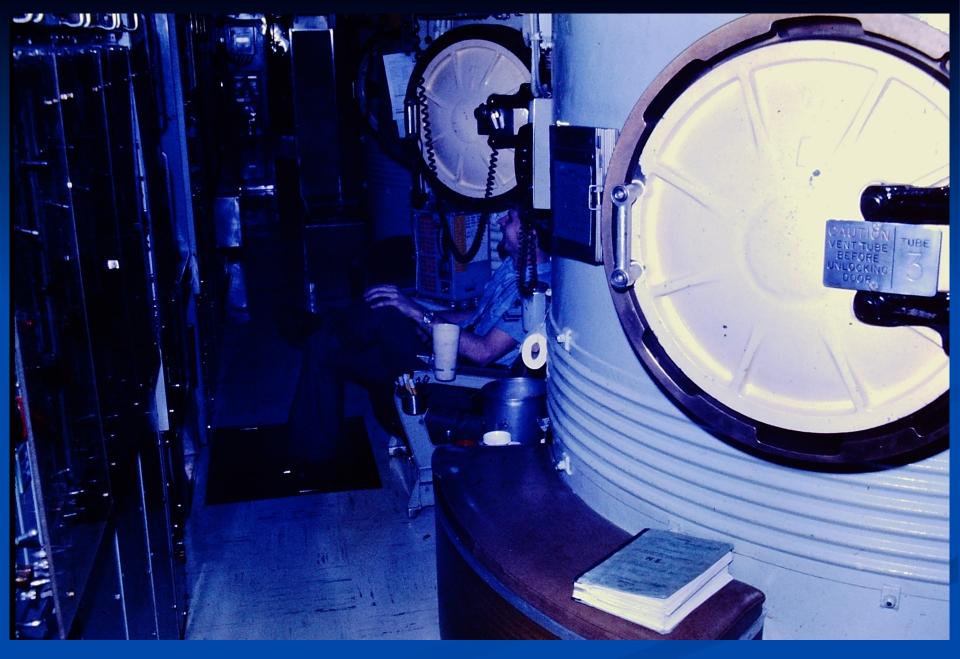

## USS STONEWALL JACKSON SSBN 634

A VISUAL HISTORY







**KEEL LAYING 7/4/1962** 











COMMISSIONING 8/26/1964



COMMISSIONING 8/26/1964





U/W PUGET SOUND



ARRIVING POST PATROL



## MOORING



MOORED



SABOT SHOT GUAM



DRYDOCK GUAM



MISSILE LAUNCH



DD FOR MSL CONVERSION



DD FOR MSL CONVERSION





## **UNDERWAY!**















































































































































#### COMPARTMENTS



REFIT



REFIT



## ON PATROL



CLOSING UP



SECURING TOPSIDE U/W



# TORPEDO ROOM



## WARDROOM



OFFICER BERTHING



YN OFFICE



PILOTING



SONAR



## SHIP CONTRO PANEL



ET NAV



RADIO



TORPEDO F/C



GALLEY



CREW'S MESS



CREW'S BERTHING



LAUNCHER



MISSILE COMPARTMENT



## MCC



1972 POSEIDON C3 DASO LAUNCH



ATMOSPHERE CONTROL



EXERCISE MACHINE





HELO TRANSFER



MAINTENANCE



RECOGNITION



CHRISTMAS TREE



CHRISTMAS



HALF-WAY NIGHT



HALF-WAY NIGHT



WARDROOM SERVES CREW



PATROL FINEX



DECOMMISSIONED 2/9/95



SSBN 634 BENCH



## SSBN 634 PLAQUE