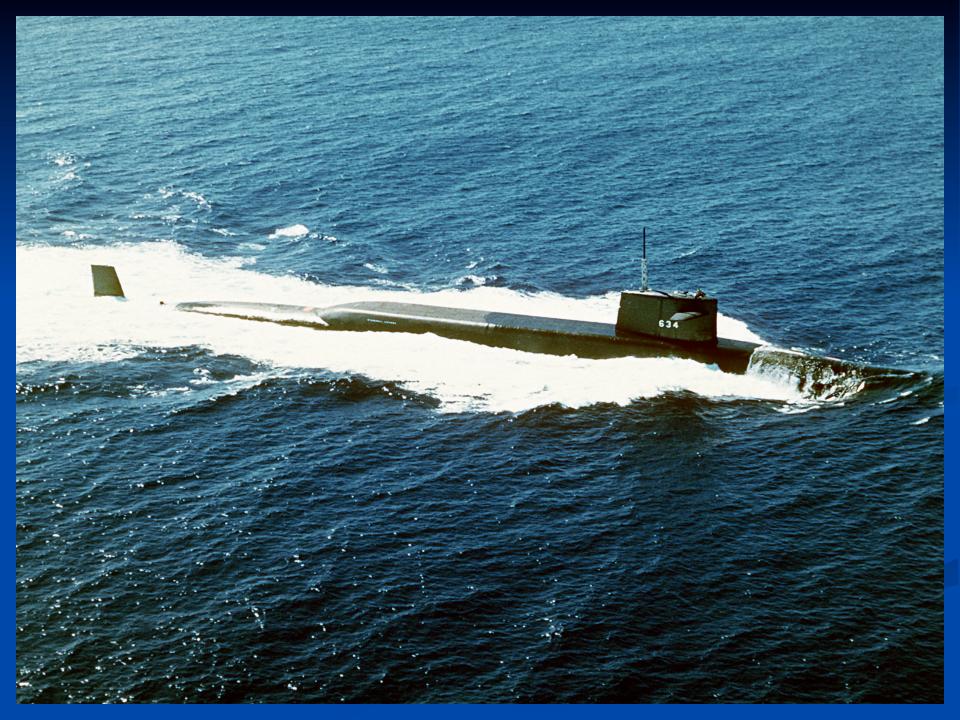

## USS STONEWALL JACKSON SSBN 634

A VISUAL HISTORY







**KEEL LAYING 7/4/1962** 











COMMISSIONING 8/26/1964



COMMISSIONING 8/26/1964





U/W PUGET SOUND



ARRIVING POST PATROL



## MOORING



MOORED



SABOT SHOT GUAM



DRYDOCK GUAM



MISSILE LAUNCH



DD FOR MSL CONVERSION



DD FOR MSL CONVERSION





## **UNDERWAY!**















































































































































#### COMPARTMENTS



REFIT



REFIT



## ON PATROL



CLOSING UP



SECURING TOPSIDE U/W



# TORPEDO ROOM



## WARDROOM



OFFICER BERTHING



YN OFFICE



PILOTING



SONAR



## SHIP CONTRO PANEL



ET NAV



RADIO



TORPEDO F/C



GALLEY



CREW'S MESS



CREW'S BERTHING



LAUNCHER



MISSILE COMPARTMENT



## MCC



1972 POSEIDON C3 DASO LAUNCH



ATMOSPHERE C