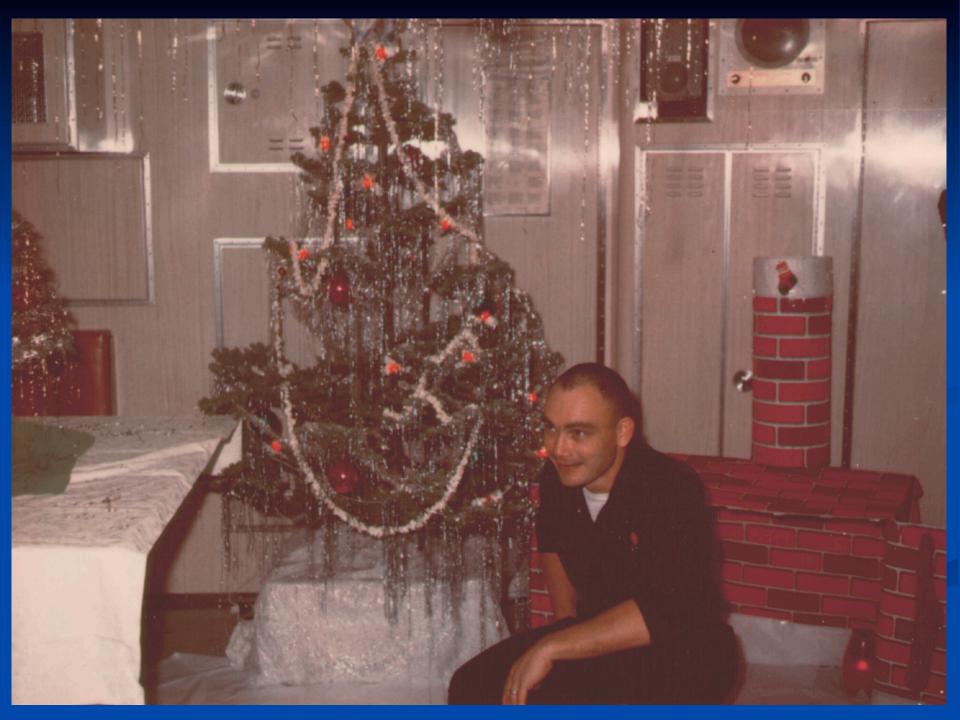

CHRISTMAS

HALF-WAY NIGHT

HALF-WAY NIGHT

WARDROOM SERVES CREW

PATROL FINEX

DECOMMISSIONED 2/9/95

SSBN 634 BENCH