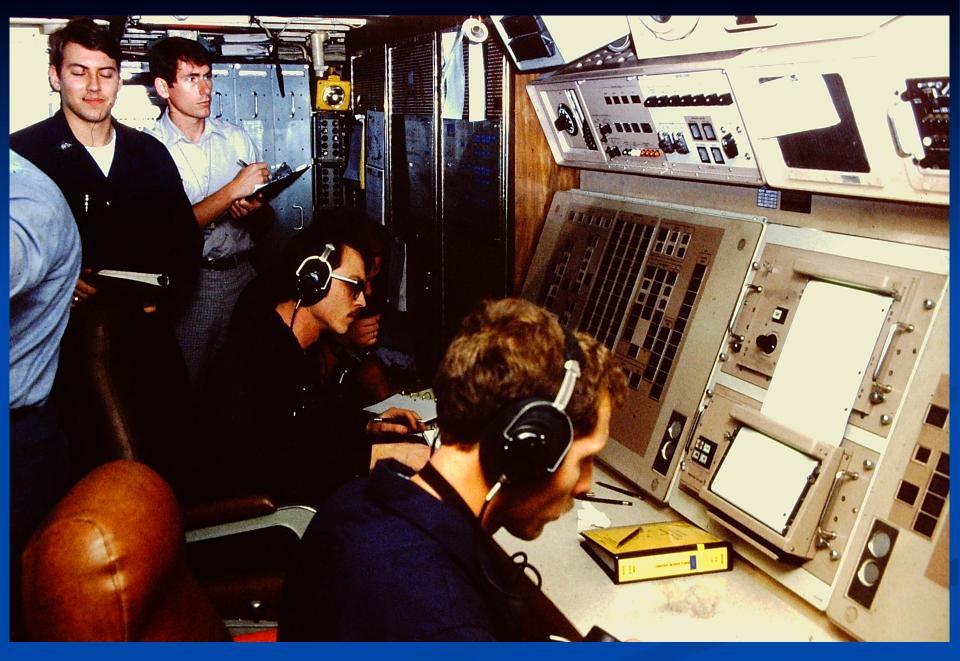

## MCC

1972 POSEIDON C3 DASO LAUNCH

ATMOSPHERE CONTROL

EXERCISE MACHINE

HELO TRANSFER

MAINTENANCE

RECOGNITION

CHRISTMAS TREE