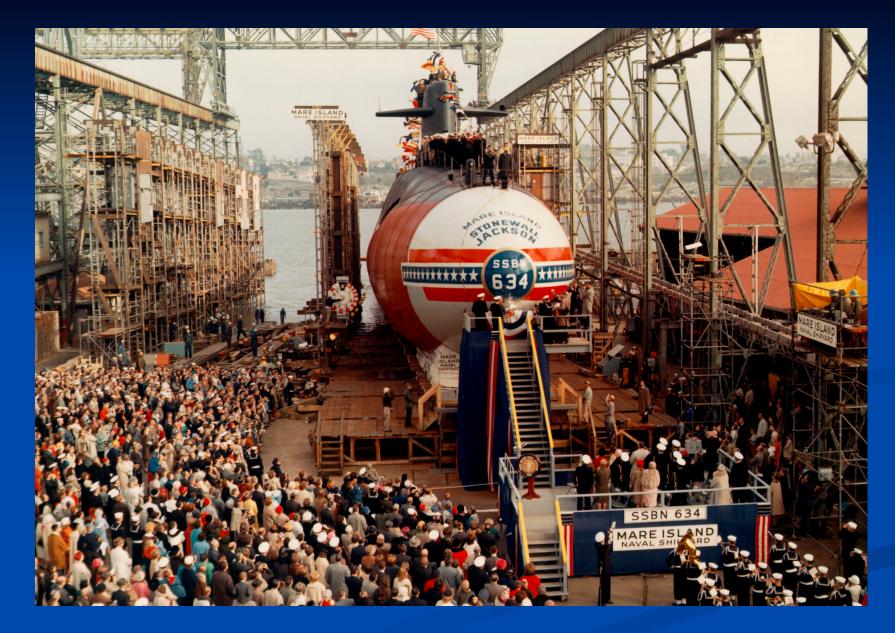

## USS STONEWALL JACKSON SSBN 634

A VISUAL HISTORY

**KEEL LAYING 7/4/1962** 

COMMISSIONING 8/26/1964

COMMISSIONING 8/26/1964

U/W PUGET SOUND

ARRIVING POST PATROL