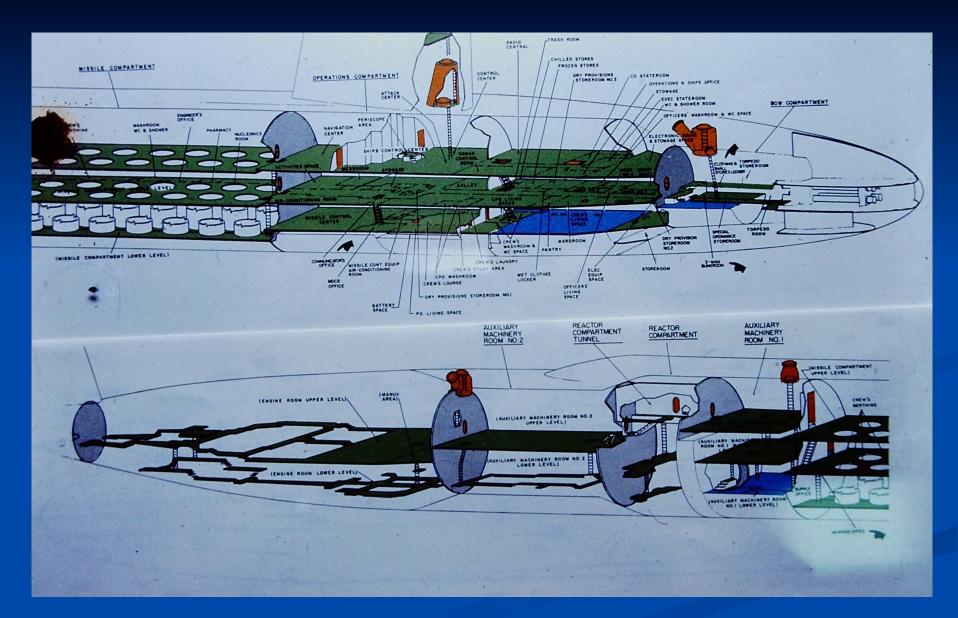

## USS STONEWALL JACKSON SSBN 634

A VISUAL HISTORY







**KEEL LAYING 7/4/1962** 











COMMISSIONING 8/26/1964



COMMISSIONING 8/26/1964





U/W PUGET SOUND



ARRIVING POST PATROL



## MOORING



MOORED



SABOT SHOT GUAM



DRYDOCK GUAM



MISSILE LAUNCH



DD FOR MSL CONVERSION



DD FOR MSL CONVERSION





## **UNDERWAY!**















































































































































#### COMPARTMENTS



REFIT



REFIT



## ON PATROL



CLOSING UP



SECURING TOPSIDE U/W



# TORPEDO ROOM



## WARDROOM



OFFICER BERTHING



YN OFFICE



PILOTING



SONAR



## SHIP CONTRO PANEL



ET NAV



RADIO



TORPEDO F/C



GALLEY



CREW'S MESS



CREW'S BERTHING



LAUNCHER



MISSILE COMPARTMENT



## MCC



1972 POSEIDON C3 DASO LAUNCH



ATMOSPHERE CONTROL



EXERCISE MACHINE





HELO TRANSFER



MAINTENANCE



RECOGNITION



CHRISTMAS TREE



CHRISTMAS



HALF-WAY NIGHT



HALF-WAY NIGHT



WARDROOM SERVES CREW



PATROL FINEX



DECOMMISSIONED 2/9/95



SSBN 634 BENCH



## SSBN 634 PLAQUE