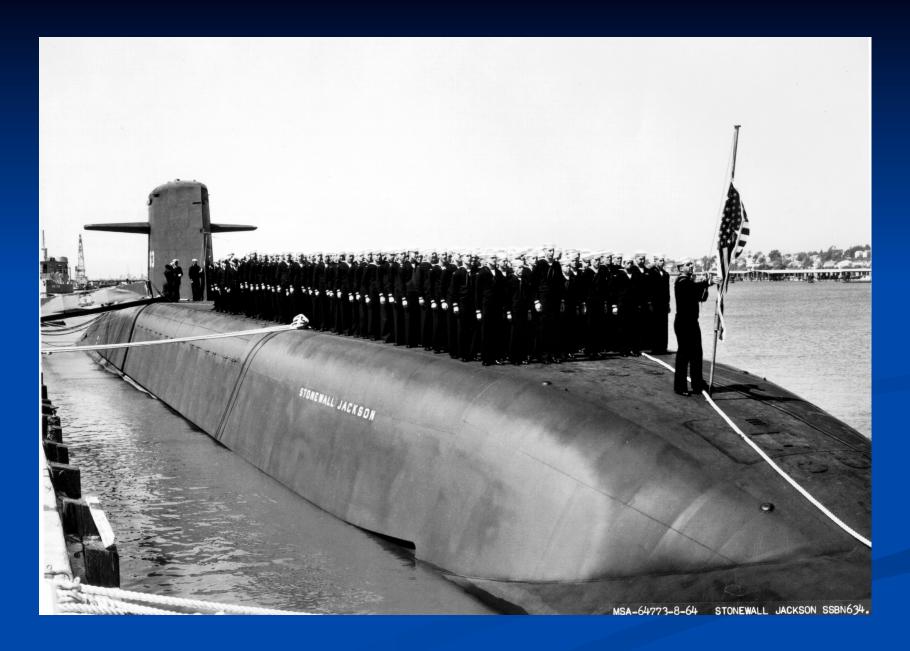

## USS STONEWALL JACKSON SSBN 634

A VISUAL HISTORY

**KEEL LAYING 7/4/1962** 

COMMISSIONING 8/26/1964

COMMISSIONING 8/26/1964

U/W PUGET SOUND

ARRIVING POST PATROL