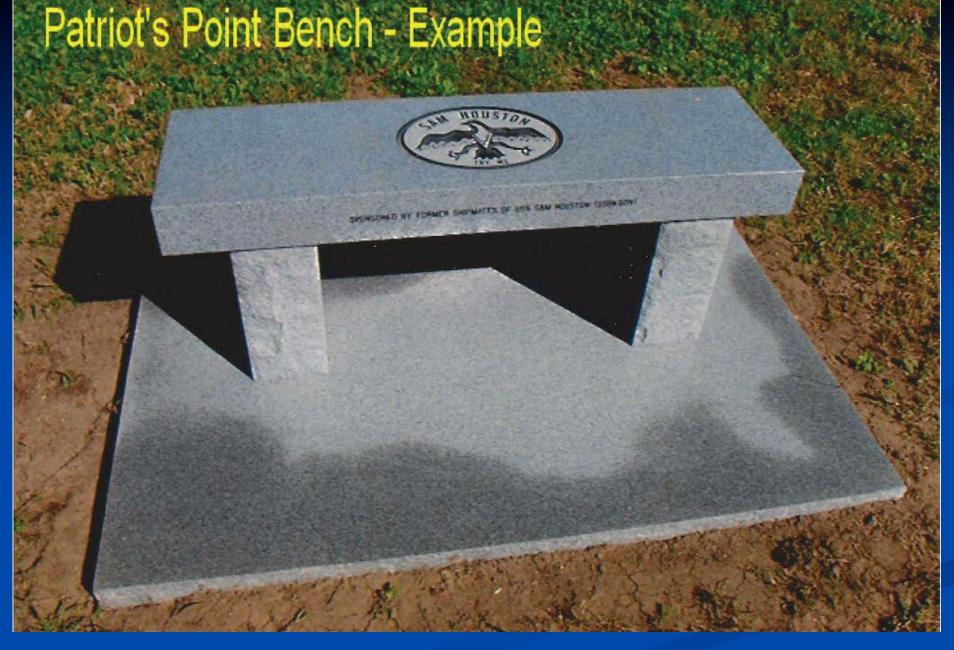

CHRISTMAS

HALF-WAY NIGHT

HALF-WAY NIGHT

WARDROOM SERVES CREW

PATROL FINEX

DECOMMISSIONED 2/9/95

SSBN 634 BENCH