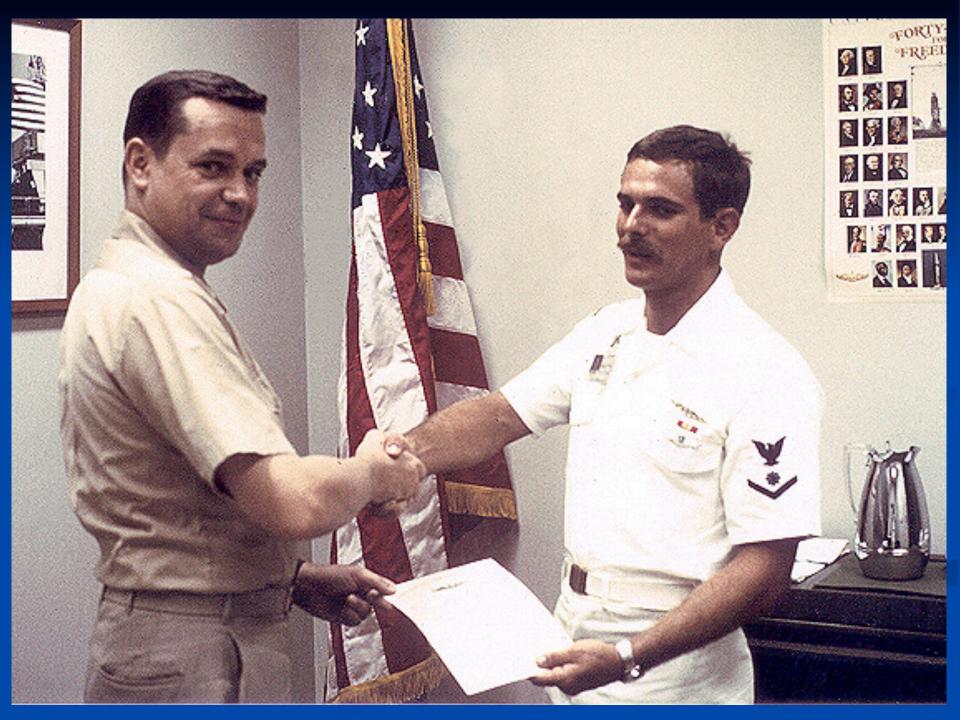

## MCC

1972 POSEIDON C3 DASO LAUNCH

ATMOSPHERE CONTROL

EXERCISE MACHINE

HELO TRANSFER

MAINTENANCE

RECOGNITION

CHRISTMAS TREE