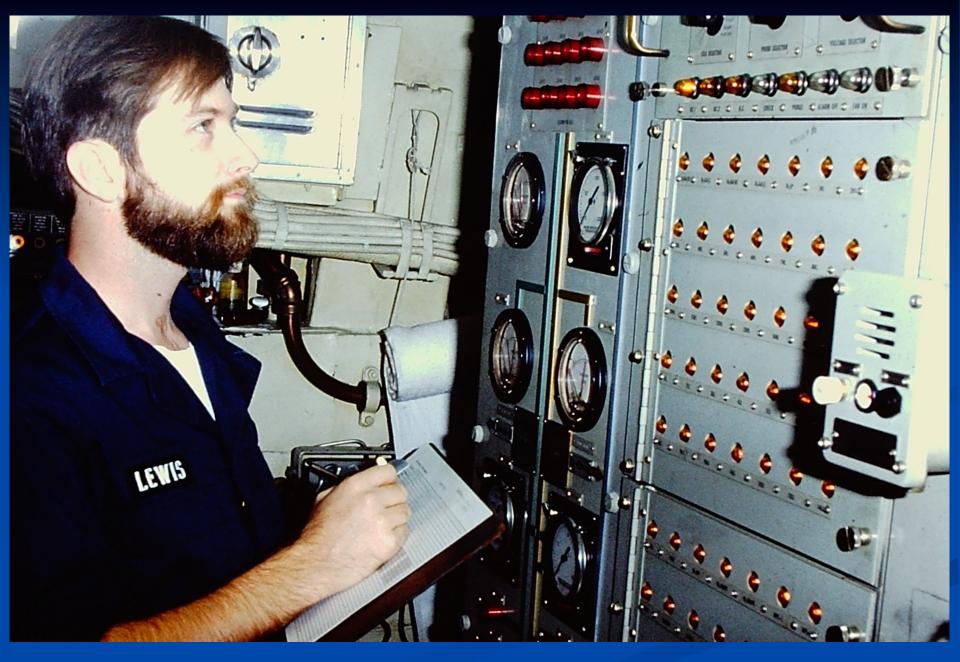

## MCC

1972 POSEIDON C3 DASO LAUNCH

ATMOSPHERE CONTROL

EXERCISE MACHINE

HELO TRANSFER

MAINTENANCE

RECOGNITION

CHRISTMAS TREE