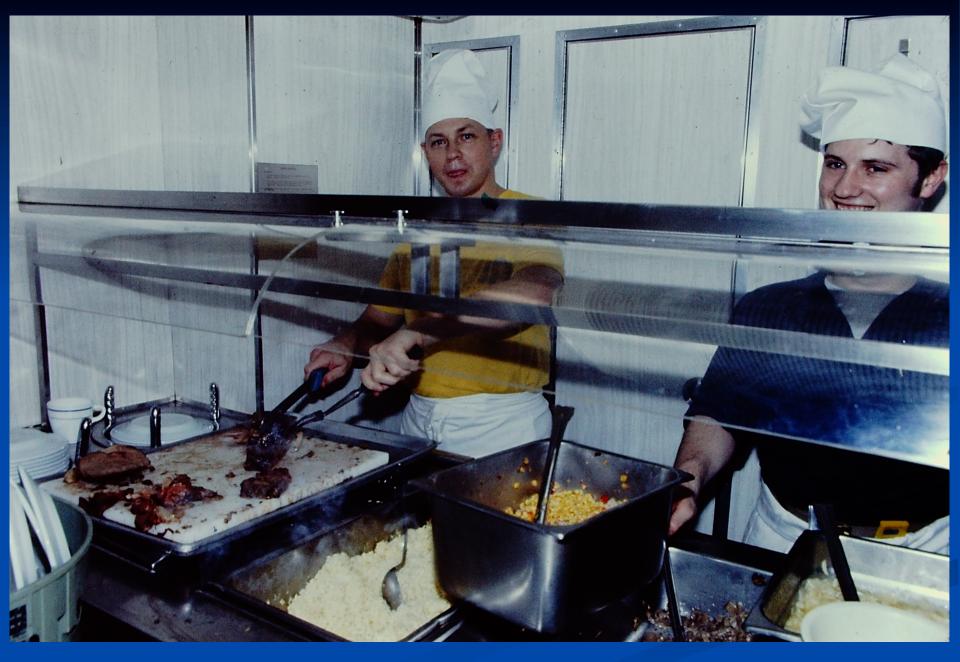

CHRISTMAS

HALF-WAY NIGHT

HALF-WAY NIGHT

WARDROOM SERVES CREW

PATROL FINEX

DECOMMISSIONED 2/9/95

SSBN 634 BENCH