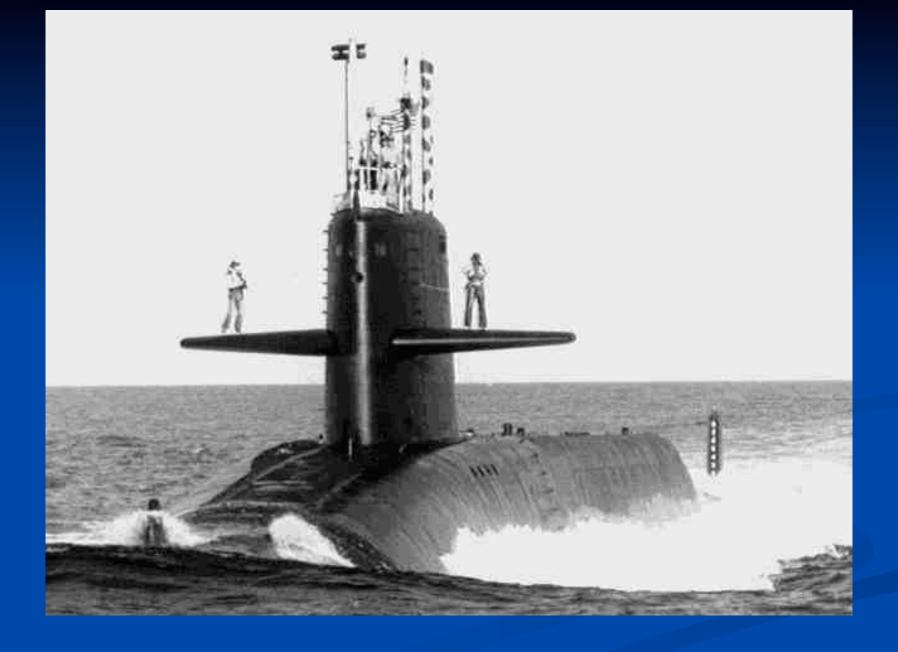

## USS STONEWALL JACKSON SSBN 634

A VISUAL HISTORY







**KEEL LAYING 7/4/1962** 











COMMISSIONING 8/26/1964



COMMISSIONING 8/26/1964





U/W PUGET SOUND



ARRIVING POST PATROL



## MOORING



MOORED



SABOT SHOT GUAM



DRYDOCK GUAM



MISSILE LAUNCH



DD FOR MSL CONVERSION



DD FOR MSL CONVERSION





## **UNDERWAY!**















































































































































#### COMPARTMENTS



REFIT



REFIT



## ON PATROL



CLOSING UP



SECURING TOPSIDE U/W



# TORPEDO ROOM



## WARDROOM



OFFICER BERTHING



YN OFFICE



PILOTING



SONAR



## SHIP CONTRO PANEL



ET NAV



RADIO



TORPEDO F/C



GALLEY



CREW'S MESS



CREW'S BERTHING



LAUNCHER



MISSILE COMPARTMENT



## MCC



1972 POSEIDON C3 DASO LAUNCH



ATMOSPHERE CONTROL



EXERCISE MACHINE





HELO TRANSFER



MAINTENANCE



RECOGNITION



CHRISTMAS TREE



CHRISTMAS



HALF-WAY NIGHT



HALF-WAY NIGHT



WARDROOM SERVES CREW



PATROL FINEX



DECOMMISSIONED 2/9/95



SSBN 634 BENCH



## SSBN 634 PLAQUE