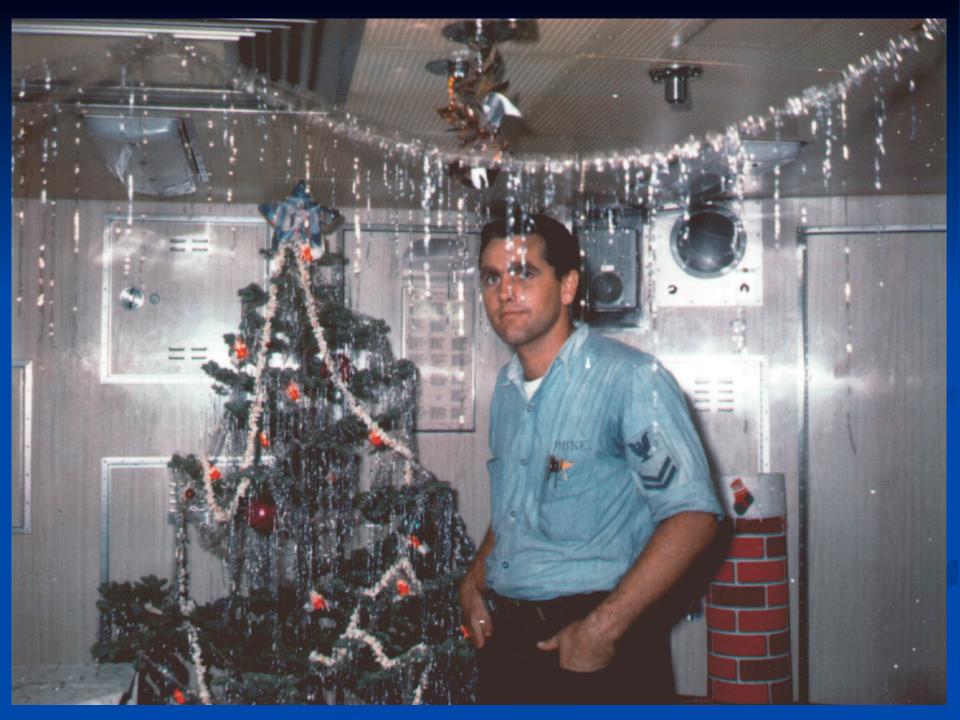

CHRISTMAS

HALF-WAY NIGHT

HALF-WAY NIGHT

WARDROOM SERVES CREW

PATROL FINEX

DECOMMISSIONED 2/9/95

SSBN 634 BENCH