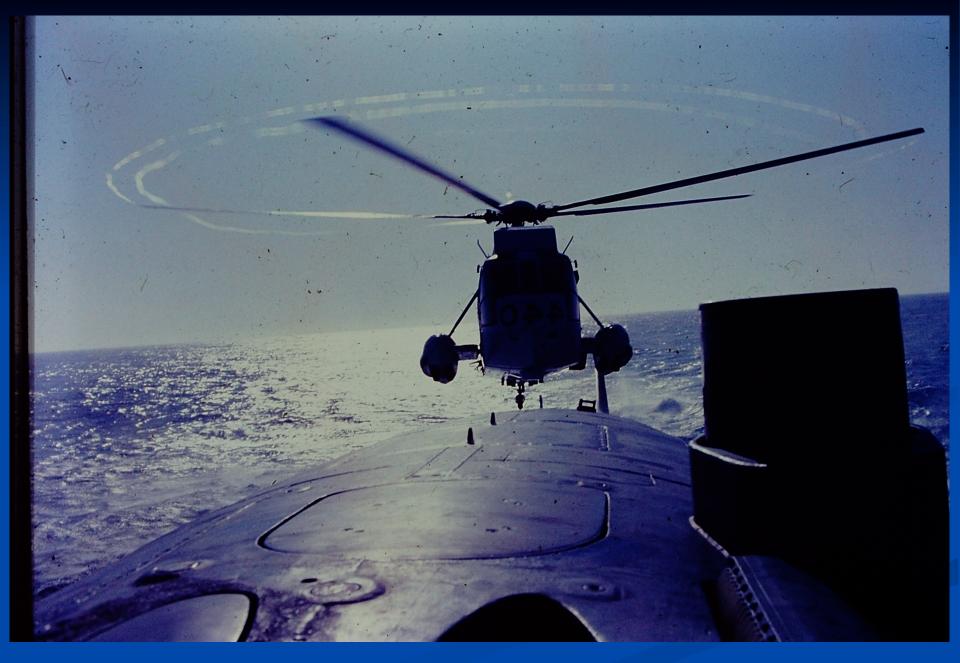

## MCC

1972 POSEIDON C3 DASO LAUNCH

ATMOSPHERE CONTROL

EXERCISE MACHINE

HELO TRANSFER

MAINTENANCE

RECOGNITION

CHRISTMAS TREE