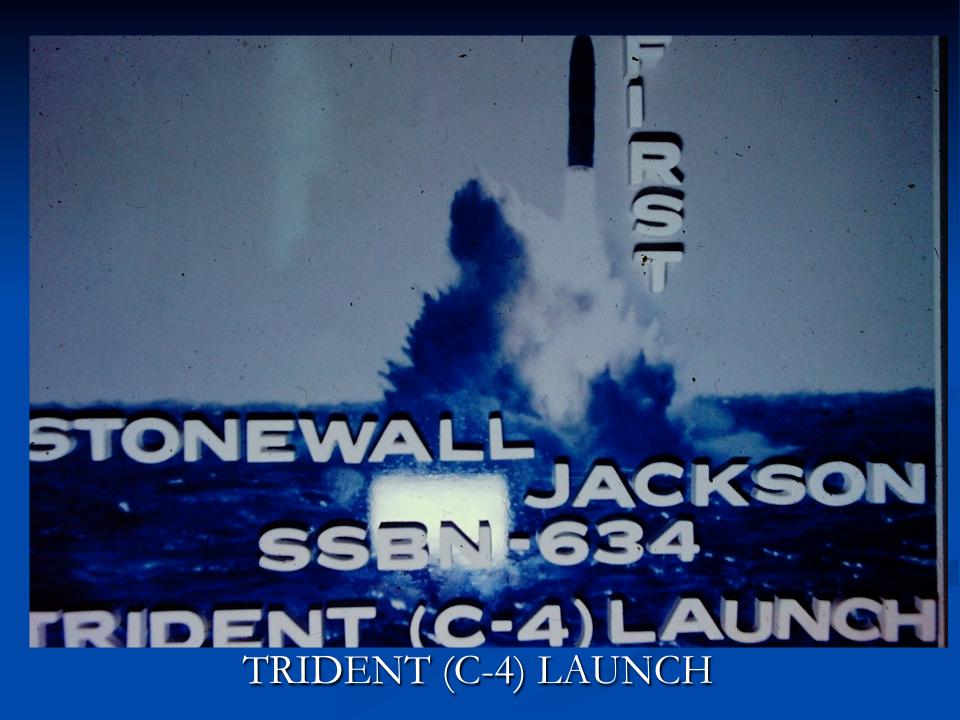

## MOORING

MOORED

SABOT SHOT GUAM

DRYDOCK GUAM

MISSILE LAUNCH

DD FOR MSL CONVERSION

DD FOR MSL CONVERSION