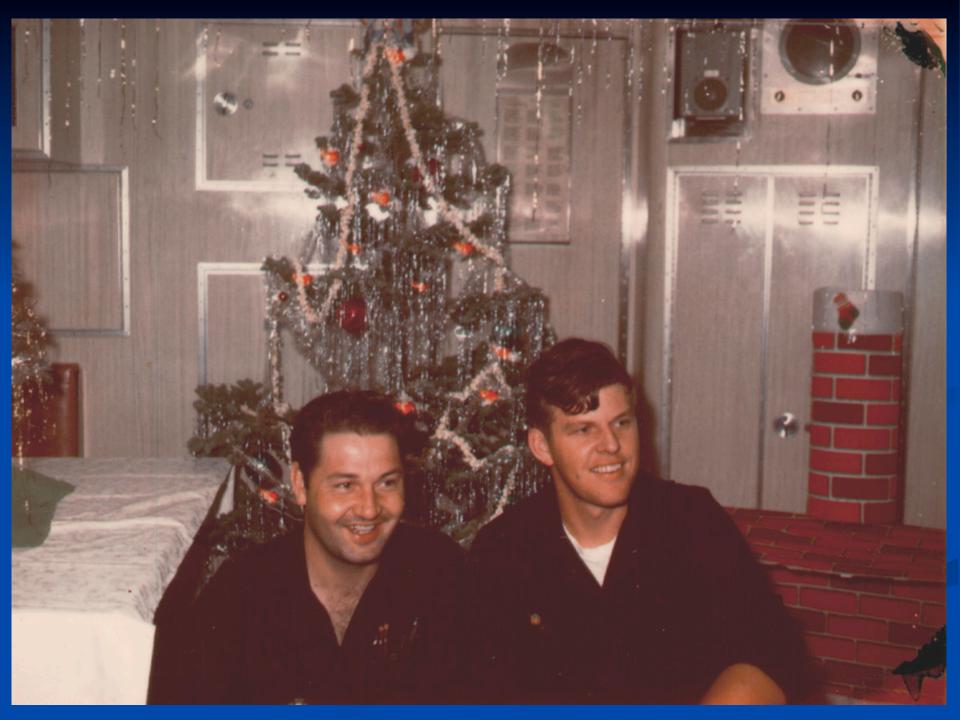

CHRISTMAS

HALF-WAY NIGHT

HALF-WAY NIGHT

WARDROOM SERVES CREW

PATROL FINEX

DECOMMISSIONED 2/9/95

SSBN 634 BENCH