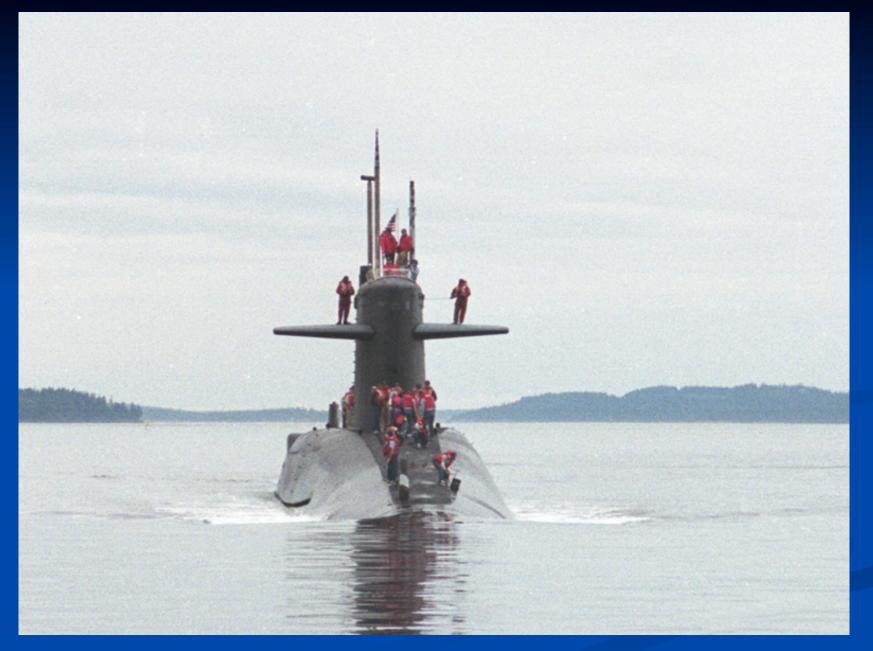

## USS STONEWALL JACKSON SSBN 634

A VISUAL HISTORY

**KEEL LAYING 7/4/1962** 

COMMISSIONING 8/26/1964

COMMISSIONING 8/26/1964

U/W PUGET SOUND

ARRIVING POST PATROL