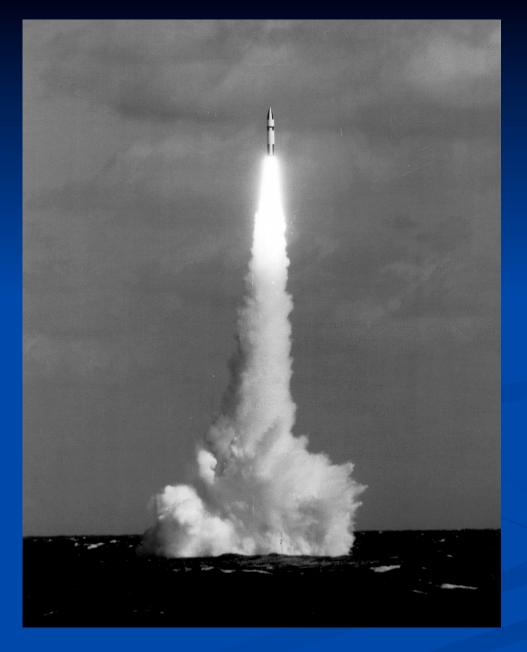

## MCC

1972 POSEIDON C3 DASO LAUNCH

ATMOSPHERE CONTROL

EXERCISE MACHINE

HELO TRANSFER

MAINTENANCE

RECOGNITION

CHRISTMAS TREE