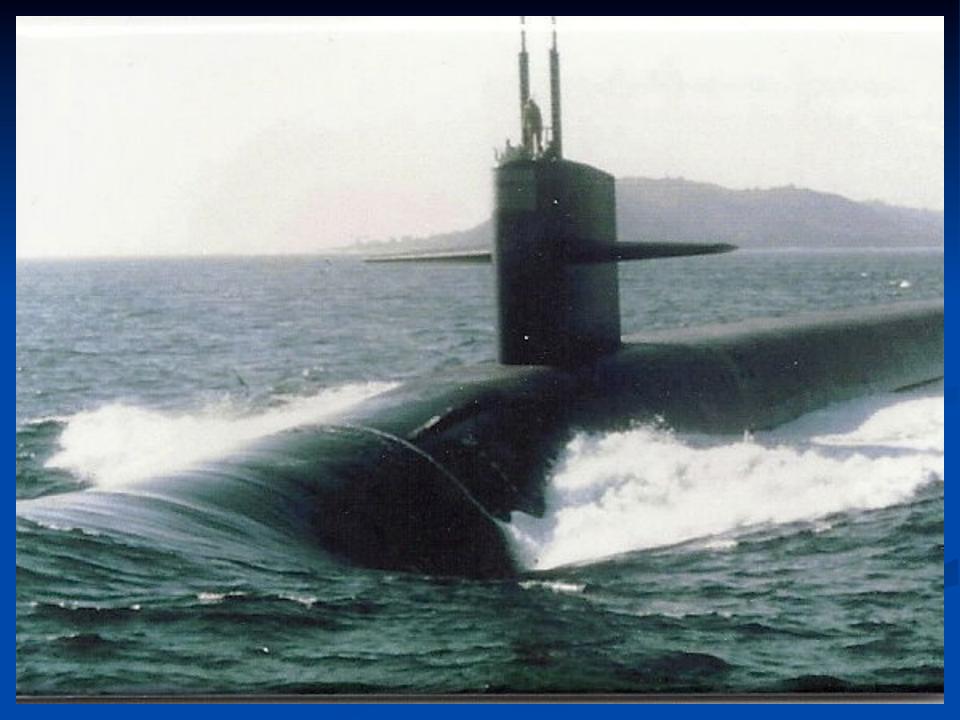

## USS STONEWALL JACKSON SSBN 634

A VISUAL HISTORY







**KEEL LAYING 7/4/1962** 











COMMISSIONING 8/26/1964



COMMISSIONING 8/26/1964





U/W PUGET SOUND



ARRIVING POST PATROL



## MOORING



MOORED



SABOT SHOT GUAM



DRYDOCK GUAM



MISSILE LAUNCH



DD FOR MSL CONVERSION



DD FOR MSL CONVERSION





## **UNDERWAY!**















































































































































#### COMPARTMENTS



REFIT



REFIT



## ON PATROL



CLOSING UP



SECURING TOPSIDE U/W



# TORPEDO ROOM



## WARDROOM



OFFICER BERTHING



YN OFFICE



PILOTING



SONAR



## SHIP CONTRO PANEL



ET NAV



RADIO



TORPEDO F/C



GALLEY



CREW'S MESS



CREW'S BERTHING



LAUNCHER



MISSILE COMPARTMENT



## MCC



1972 POSEIDON C3 DASO LAUNCH



ATMOSPHERE CONTROL



EXERCISE MACHINE





HELO TRANSFER



MAINTENANCE



RECOGNITION



CHRISTMAS TREE



CHRISTMAS



HALF-WAY NIGHT



HALF-WAY NIGHT



WARDROOM SERVES CREW



PATROL FINEX



DECOMMISSIONED 2/9/95



SSBN 634 BENCH



## SSBN 634 PLAQUE