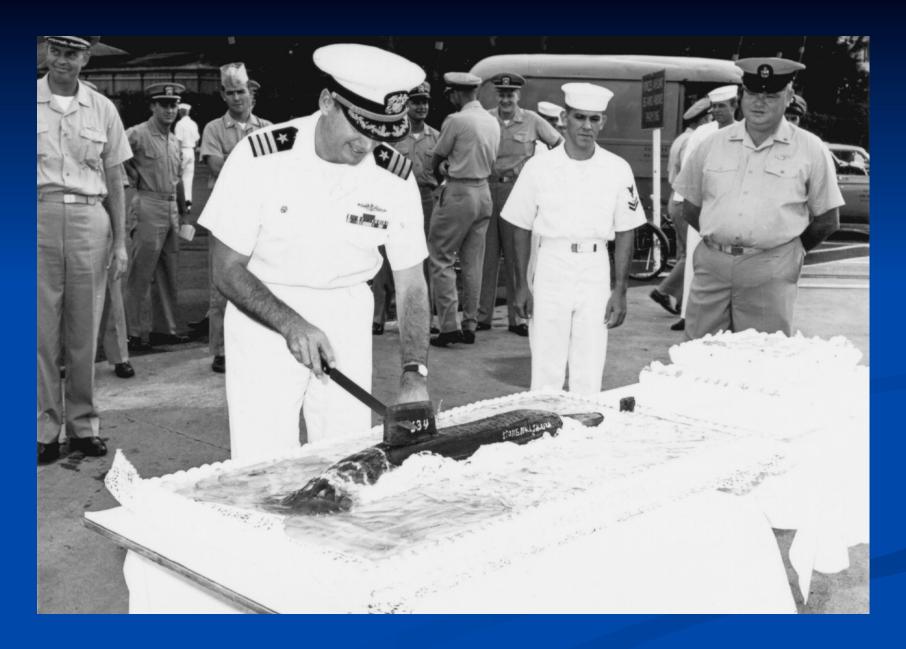

## USS STONEWALL JACKSON SSBN 634

A VISUAL HISTORY

**KEEL LAYING 7/4/1962** 

COMMISSIONING 8/26/1964

COMMISSIONING 8/26/1964

U/W PUGET SOUND

ARRIVING POST PATROL