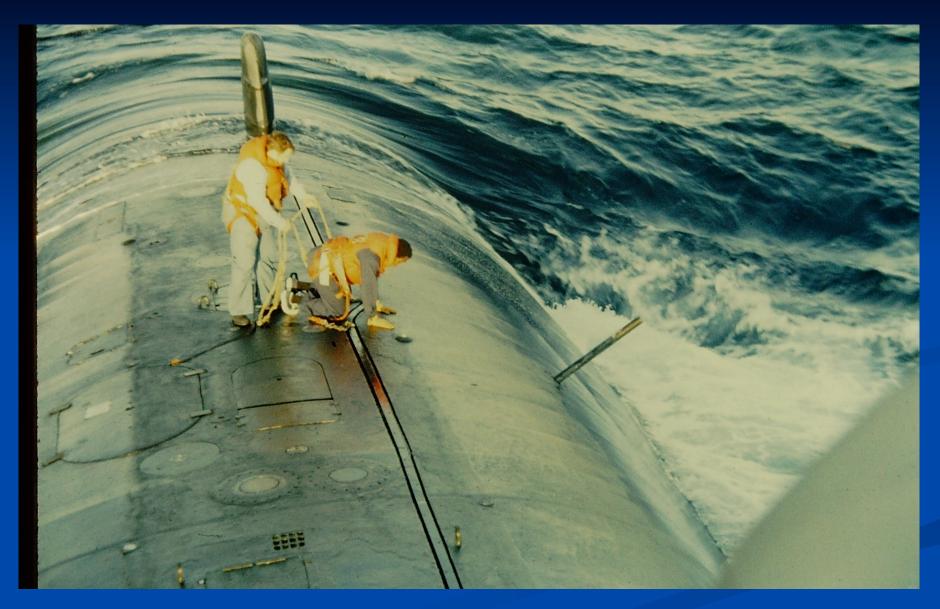

## USS STONEWALL JACKSON SSBN 634

A VISUAL HISTORY







**KEEL LAYING 7/4/1962** 











COMMISSIONING 8/26/1964



COMMISSIONING 8/26/1964





U/W PUGET SOUND



ARRIVING POST PATROL



## MOORING



MOORED



SABOT SHOT GUAM



DRYDOCK GUAM



MISSILE LAUNCH



DD FOR MSL CONVERSION



DD FOR MSL CONVERSION





## **UNDERWAY!**















































































































































#### COMPARTMENTS



REFIT



REFIT



## ON PATROL



CLOSING UP



SECURING TOPSIDE U/W



# TORPEDO ROOM



## WARDROOM



OFFICER BERTHING



YN OFFICE



PILOTING



SONAR



## SHIP CONTRO PANEL



ET NAV



RADIO



TORPEDO F/C



GALLEY



CREW'S MESS



CREW'S BERTHING



LAUNCHER



MISSILE COMPARTMENT



## MCC



1972 POSEIDON C3 DASO LAUNCH



ATMOSPHERE CONTROL



EXERCISE MACHINE





HELO TRANSFER



MAINTENANCE



RECOGNITION



CHRISTMAS TREE



CHRISTMAS



HALF-WAY NIGHT



HALF-WAY NIGHT



WARDROOM SERVES CREW



PATROL FINEX



DECOMMISSIONED 2/9/95



SSBN 634 BENCH



## SSBN 634 PLAQUE