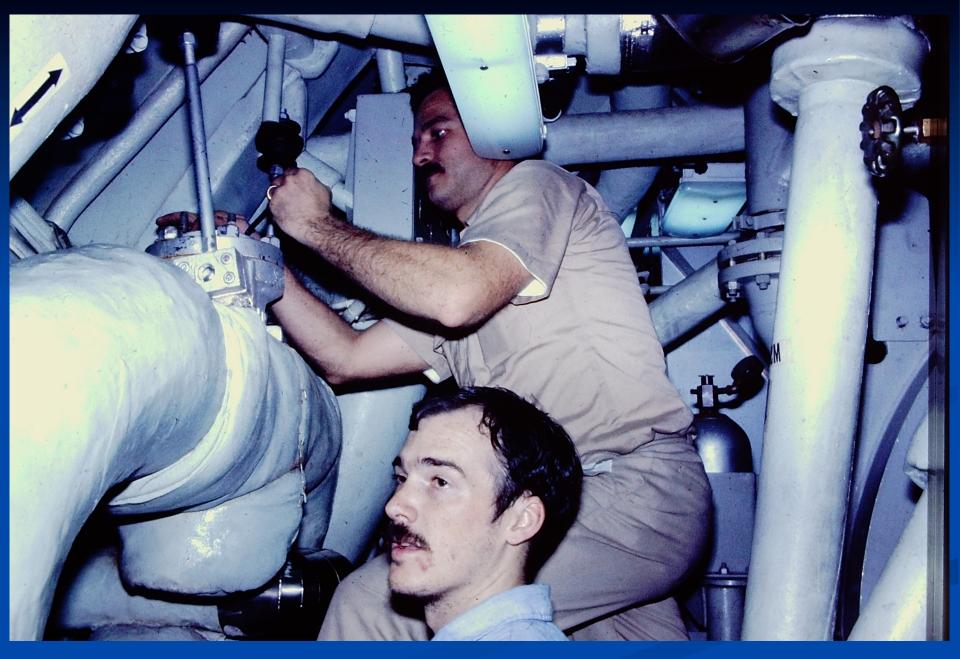

## MCC

1972 POSEIDON C3 DASO LAUNCH

ATMOSPHERE CONTROL

EXERCISE MACHINE

HELO TRANSFER

MAINTENANCE

RECOGNITION

CHRISTMAS TREE