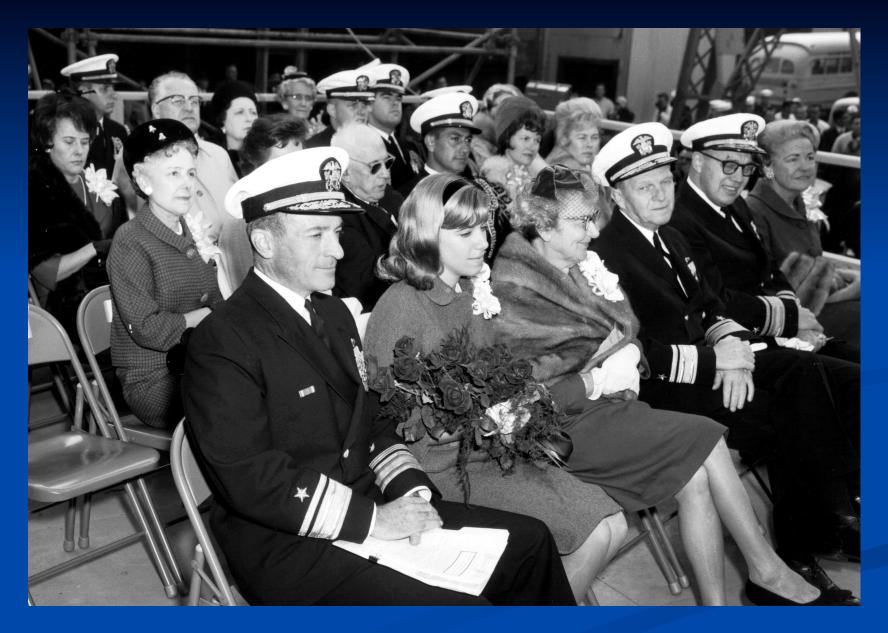

## USS STONEWALL JACKSON SSBN 634

A VISUAL HISTORY

**KEEL LAYING 7/4/1962** 

COMMISSIONING 8/26/1964

COMMISSIONING 8/26/1964

U/W PUGET SOUND

ARRIVING POST PATROL