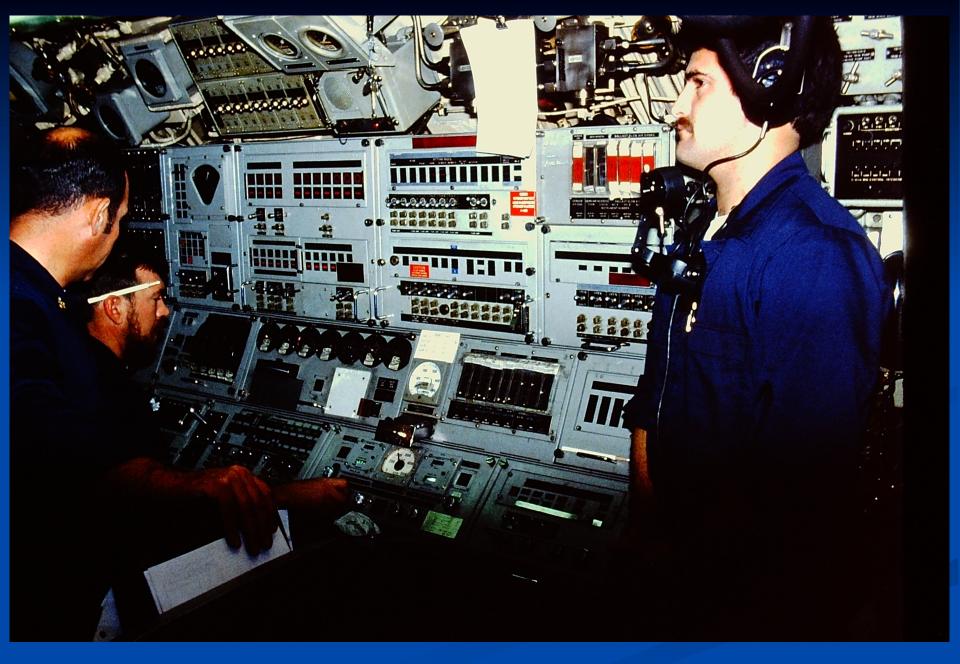

## SHIP CONTRO PANEL

ET NAV

RADIO

TORPEDO F/C

GALLEY

CREW'S MESS

CREW'S BERTHING

LAUNCHER