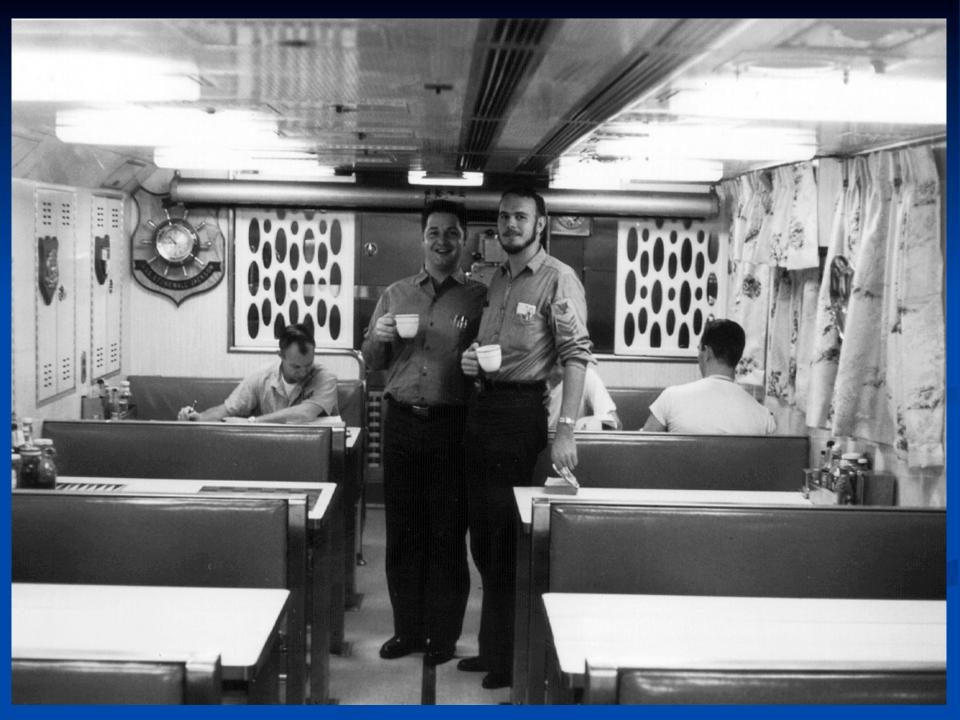

## SHIP CONTRO PANEL

ET NAV

RADIO

TORPEDO F/C

GALLEY

CREW'S MESS

CREW'S BERTHING

LAUNCHER

CHRISTMAS

HALF-WAY NIGHT

HALF-WAY NIGHT

WARDROOM SERVES CREW

PATROL FINEX

DECOMMISSIONED 2/9/95

SSBN 634 BENCH