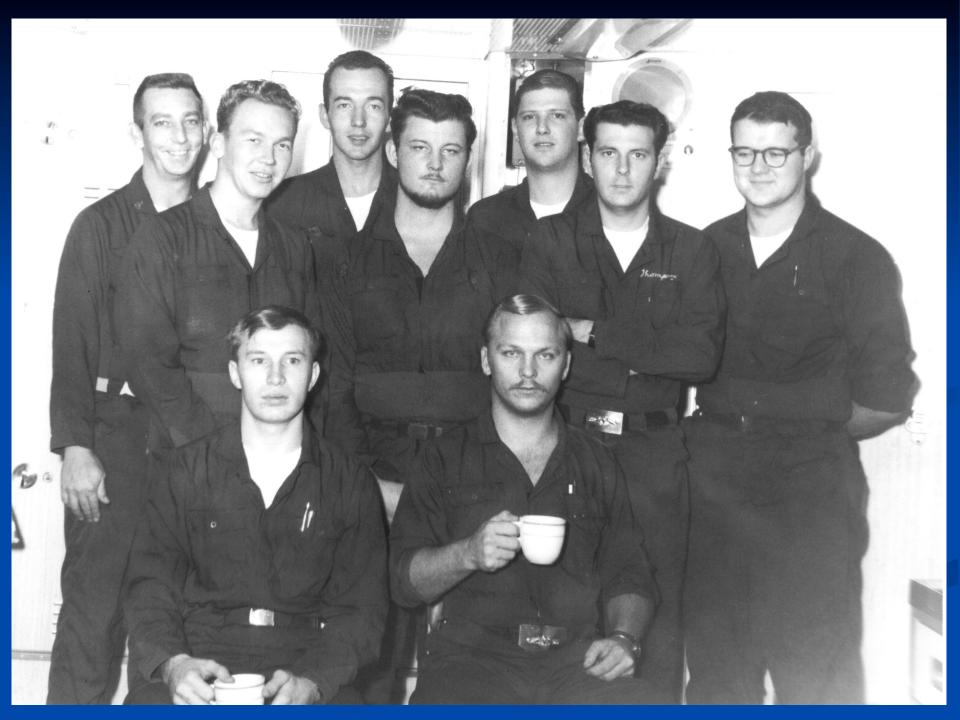

## MCC

1972 POSEIDON C3 DASO LAUNCH

ATMOSPHERE CONTROL

EXERCISE MACHINE

HELO TRANSFER

MAINTENANCE

RECOGNITION

CHRISTMAS TREE