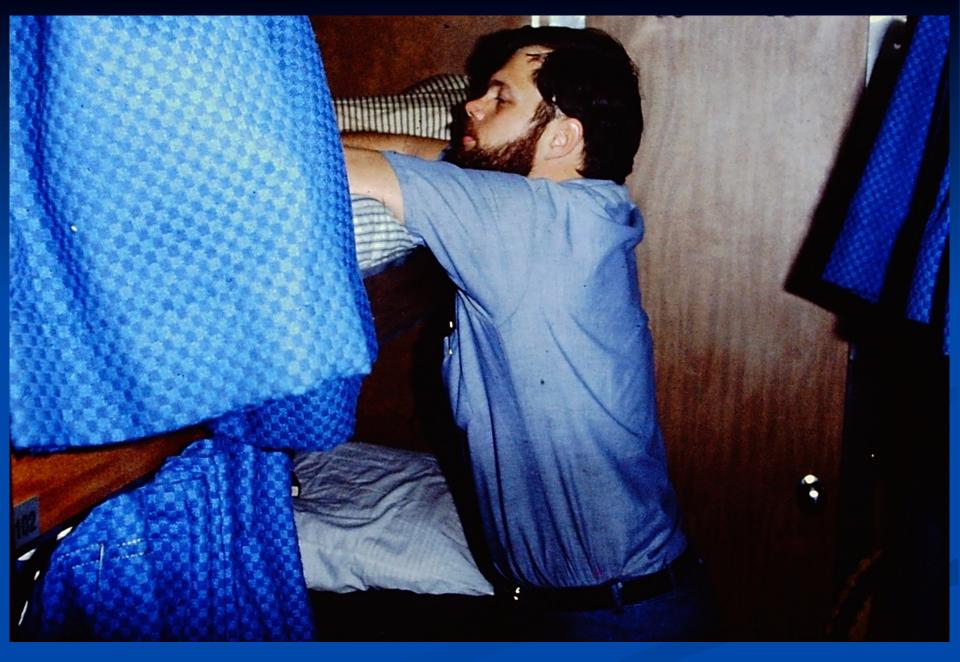

## USS STONEWALL JACKSON SSBN 634

A VISUAL HISTORY







**KEEL LAYING 7/4/1962** 











COMMISSIONING 8/26/1964



COMMISSIONING 8/26/1964





U/W PUGET SOUND



ARRIVING POST PATROL



## MOORING



MOORED



SABOT SHOT GUAM



DRYDOCK GUAM



MISSILE LAUNCH



DD FOR MSL CONVERSION



DD FOR MSL CONVERSION





## **UNDERWAY!**















































































































































#### COMPARTMENTS



REFIT



REFIT



## ON PATROL



CLOSING UP



SECURING TOPSIDE U/W



# TORPEDO ROOM



## WARDROOM



OFFICER BERTHING



YN OFFICE



PILOTING



SONAR



## SHIP CONTRO PANEL



ET NAV



RADIO



TORPEDO F/C



GALLEY



CREW'S MESS



CREW'S BERTHING



LAUNCHER



MISSILE COMPARTMENT



## MCC



1972 POSEIDON C3 DASO LAUNCH



ATMOSPHERE CONTROL



EXERCISE MACHINE





HELO TRANSFER



MAINTENANCE



RECOGNITION



CHRISTMAS TREE



CHRISTMAS



HALF-WAY NIGHT



HALF-WAY NIGHT



WARDROOM SERVES CREW



PATROL FINEX



DECOMMISSIONED 2/9/95



SSBN 634 BENCH



## SSBN 634 PLAQUE