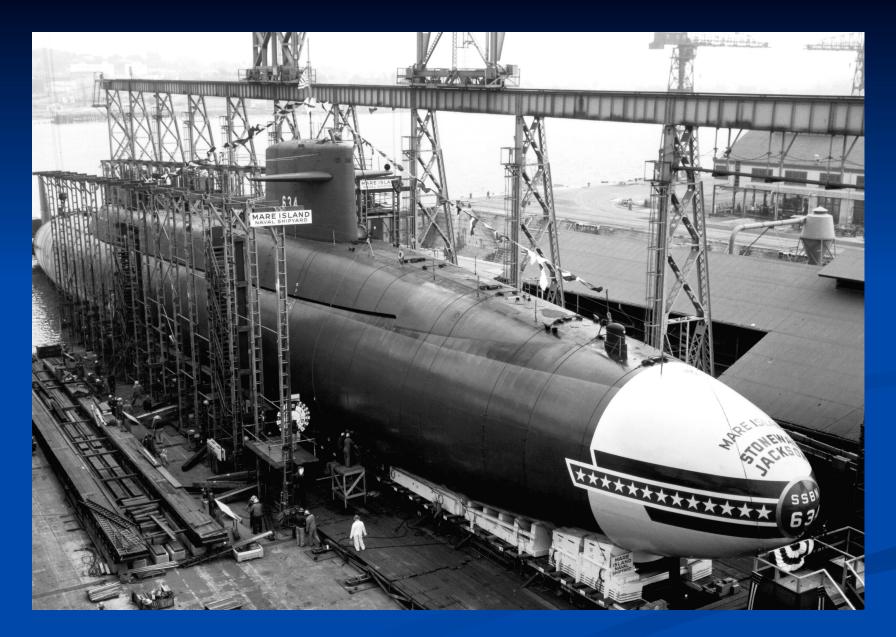

## USS STONEWALL JACKSON SSBN 634

A VISUAL HISTORY

**KEEL LAYING 7/4/1962** 

COMMISSIONING 8/26/1964

COMMISSIONING 8/26/1964

U/W PUGET SOUND

ARRIVING POST PATROL