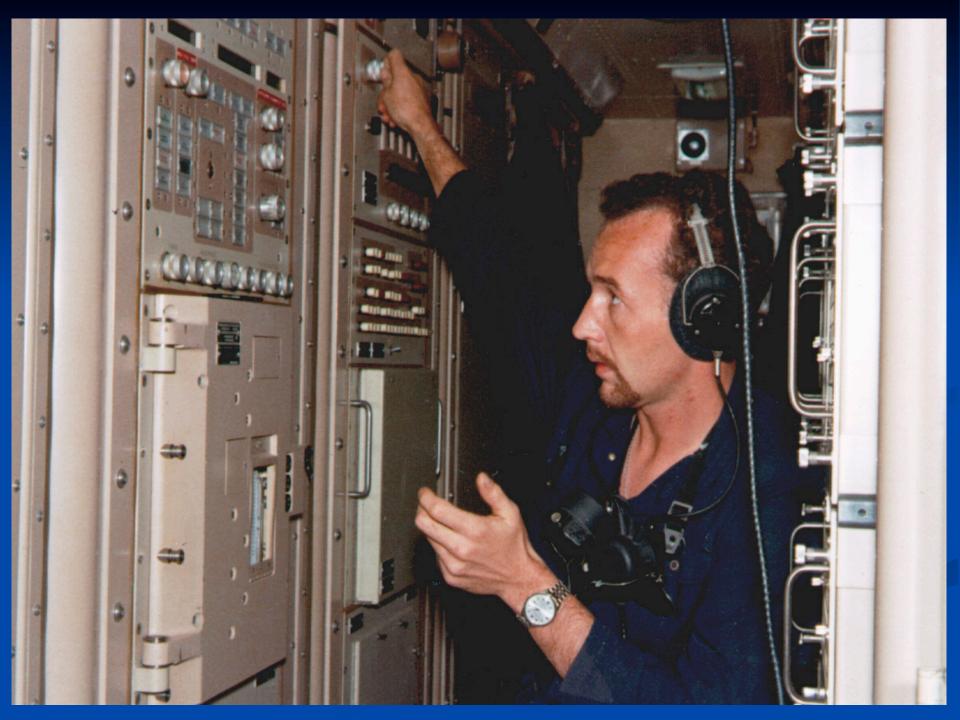

## MCC

1972 POSEIDON C3 DASO LAUNCH

ATMOSPHERE CONTROL

EXERCISE MACHINE

HELO TRANSFER

MAINTENANCE

RECOGNITION

CHRISTMAS TREE