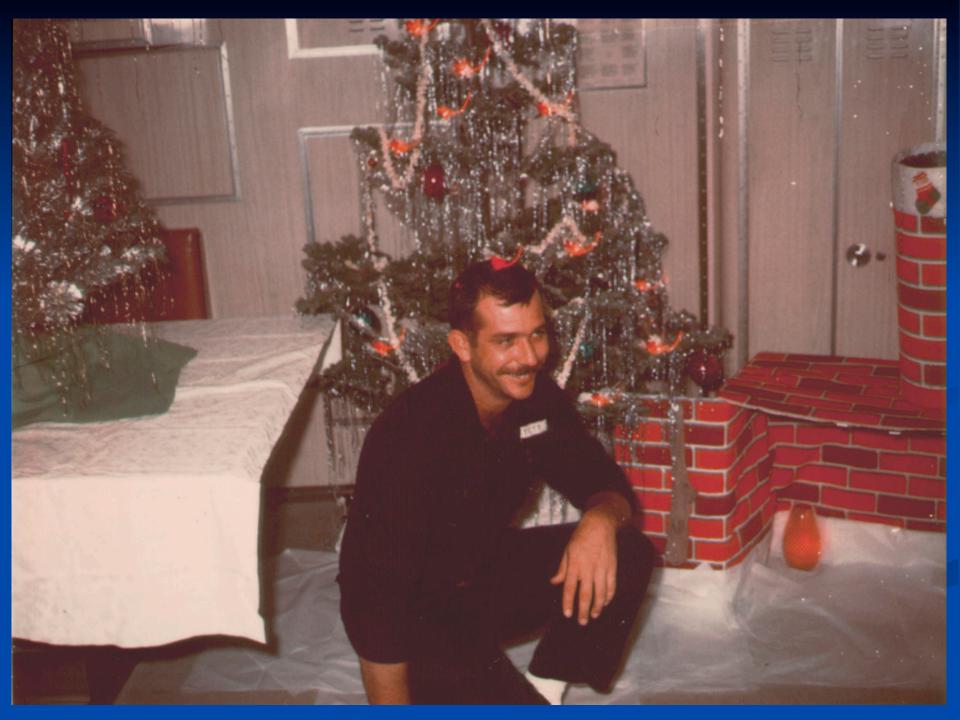

CHRISTMAS

HALF-WAY NIGHT

HALF-WAY NIGHT

WARDROOM SERVES CREW

PATROL FINEX

DECOMMISSIONED 2/9/95

SSBN 634 BENCH