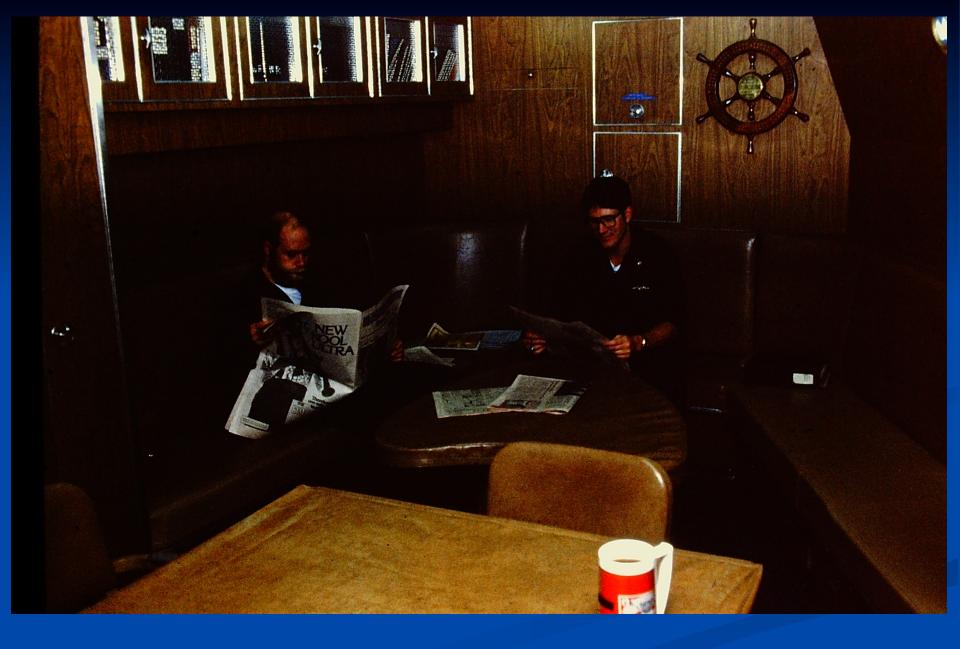

## USS STONEWALL JACKSON SSBN 634

A VISUAL HISTORY







**KEEL LAYING 7/4/1962** 











COMMISSIONING 8/26/1964



COMMISSIONING 8/26/1964





U/W PUGET SOUND



ARRIVING POST PATROL



## MOORING



MOORED



SABOT SHOT GUAM



DRYDOCK GUAM



MISSILE LAUNCH



DD FOR MSL CONVERSION



DD FOR MSL CONVERSION





## **UNDERWAY!**















































































































































#### COMPARTMENTS



REFIT



REFIT



## ON PATROL



CLOSING UP



SECURING TOPSIDE U/W



# TORPEDO ROOM



## WARDROOM



OFFICER BERTHING



YN OFFICE



PILOTING



SONAR



## SHIP CONTRO PANEL



ET NAV



RADIO



TORPEDO F/C



GALLEY



CREW'S MESS



CREW'S BERTHING



LAUNCHER



MISSILE COMPARTMENT



## MCC



1972 POSEIDON C3 DASO LAUNCH



ATMOSPHERE CONTROL



EXERCISE MACHINE





HELO TRANSFER



MAINTENANCE



RECOGNITION



CHRISTMAS TREE



CHRISTMAS



HALF-WAY NIGHT



HALF-WAY NIGHT



WARDROOM SERVES CREW



PATROL FINEX



DECOMMISSIONED 2/9/95



SSBN 634 BENCH



## SSBN 634 PLAQUE