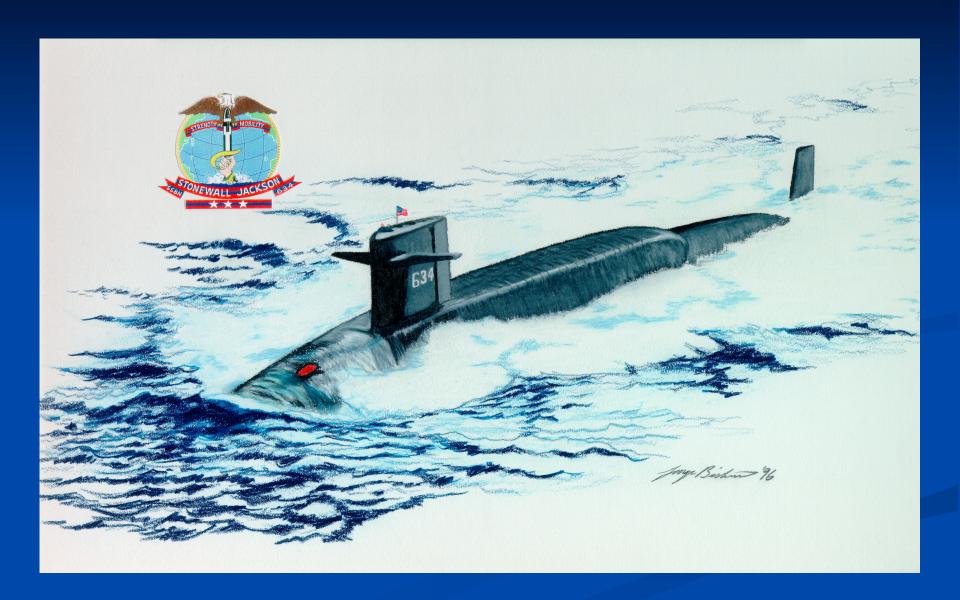

## USS STONEWALL JACKSON SSBN 634

A VISUAL HISTORY

**KEEL LAYING 7/4/1962** 

COMMISSIONING 8/26/1964

COMMISSIONING 8/26/1964

U/W PUGET SOUND

ARRIVING POST PATROL