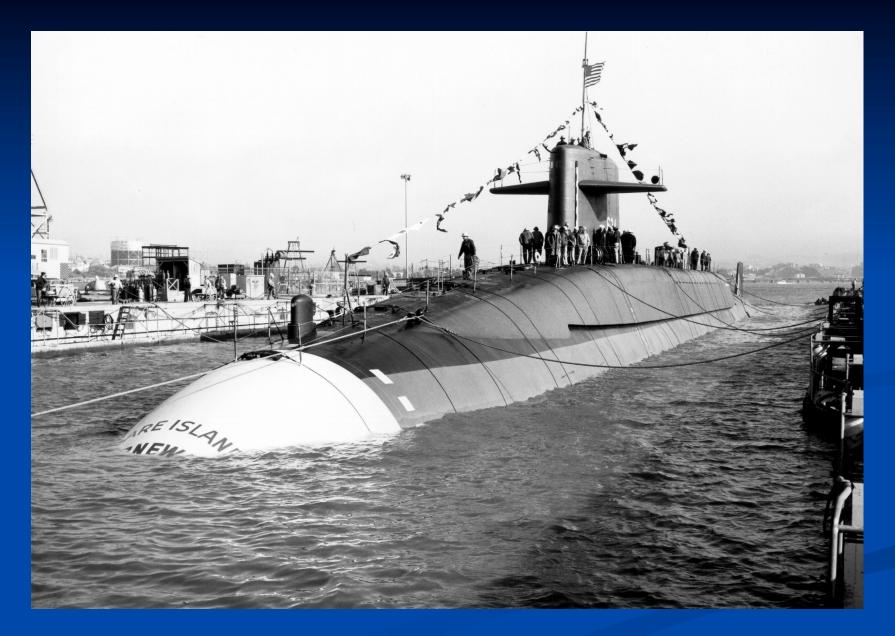

## USS STONEWALL JACKSON SSBN 634

A VISUAL HISTORY

**KEEL LAYING 7/4/1962** 

COMMISSIONING 8/26/1964

COMMISSIONING 8/26/1964

U/W PUGET SOUND

ARRIVING POST PATROL