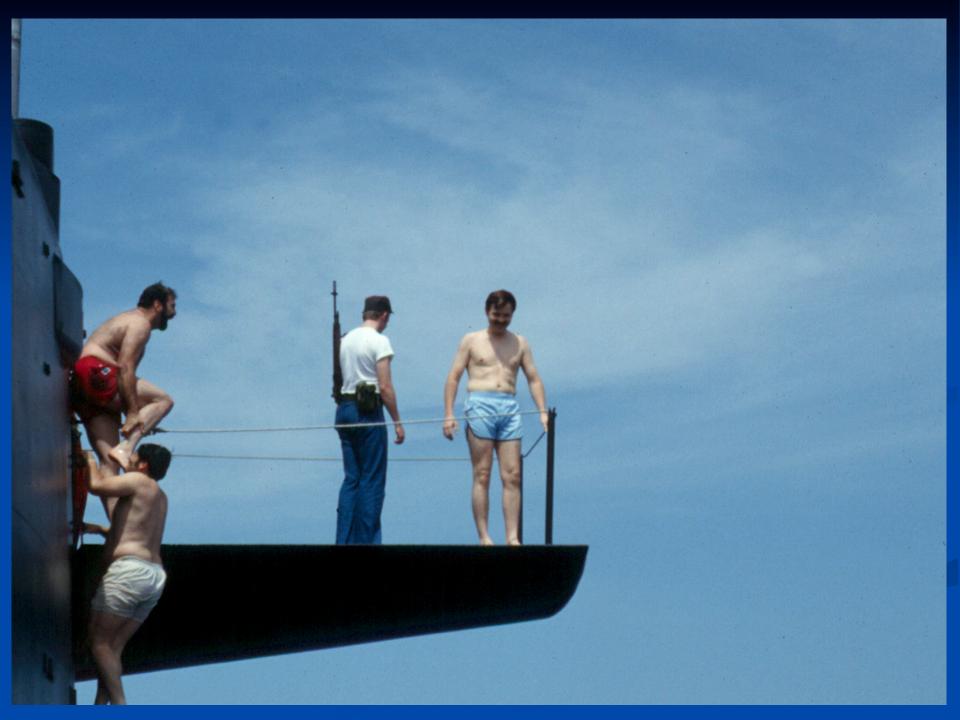

## MOORING

MOORED

SABOT SHOT GUAM

DRYDOCK GUAM

MISSILE LAUNCH

DD FOR MSL CONVERSION

DD FOR MSL CONVERSION