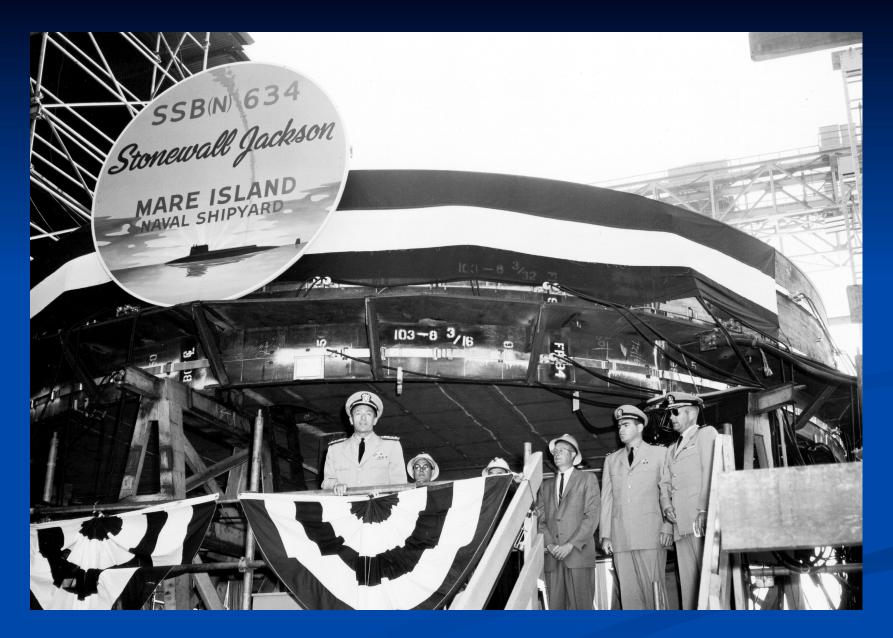

## USS STONEWALL JACKSON SSBN 634

A VISUAL HISTORY

**KEEL LAYING 7/4/1962** 

COMMISSIONING 8/26/1964

COMMISSIONING 8/26/1964

U/W PUGET SOUND

ARRIVING POST PATROL