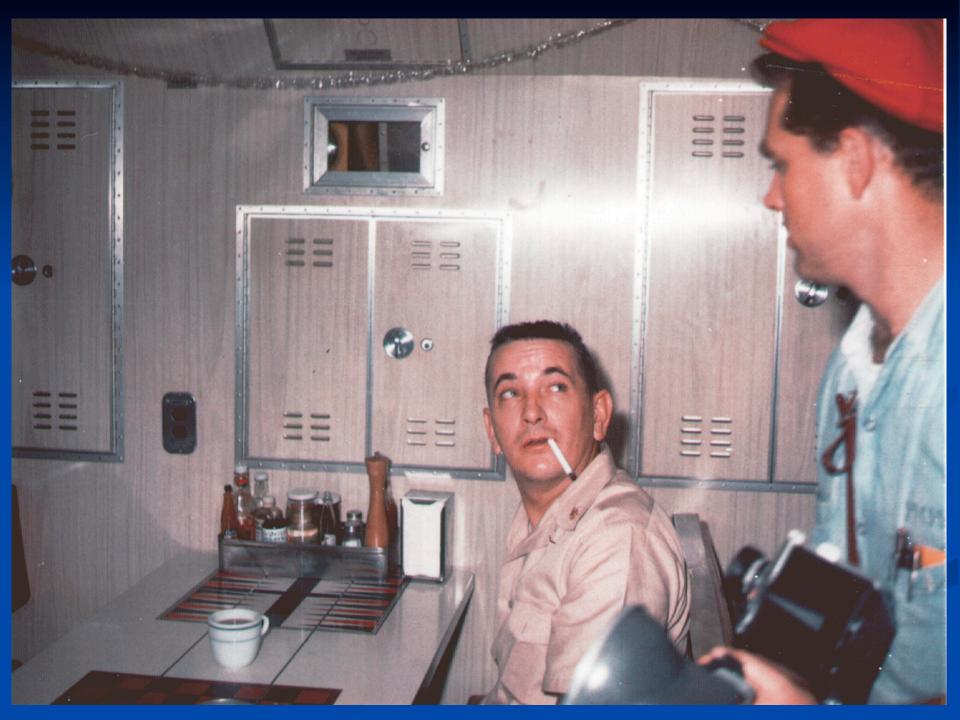

## USS STONEWALL JACKSON SSBN 634

A VISUAL HISTORY







**KEEL LAYING 7/4/1962** 











COMMISSIONING 8/26/1964



COMMISSIONING 8/26/1964





U/W PUGET SOUND



ARRIVING POST PATROL



## MOORING



MOORED



SABOT SHOT GUAM



DRYDOCK GUAM



MISSILE LAUNCH



DD FOR MSL CONVERSION



DD FOR MSL CONVERSION





## **UNDERWAY!**















































































































































#### COMPARTMENTS



REFIT



REFIT



## ON PATROL



CLOSING UP



SECURING TOPSIDE U/W



# TORPEDO ROOM



## WARDROOM



OFFICER BERTHING



YN OFFICE



PILOTING



SONAR



## SHIP CONTRO PANEL



ET NAV



RADIO



TORPEDO F/C



GALLEY



CREW'S MESS



CREW'S BERTHING



LAUNCHER



MISSILE COMPARTMENT



## MCC



1972 POSEIDON C3 DASO LAUNCH



ATMOSPHERE CONTROL



EXERCISE MACHINE





HELO TRANSFER



MAINTENANCE



RECOGNITION



CHRISTMAS TREE



CHRISTMAS



HALF-WAY NIGHT



HALF-WAY NIGHT



WARDROOM SERVES CREW



PATROL FINEX



DECOMMISSIONED 2/9/95



SSBN 634 BENCH



## SSBN 634 PLAQUE