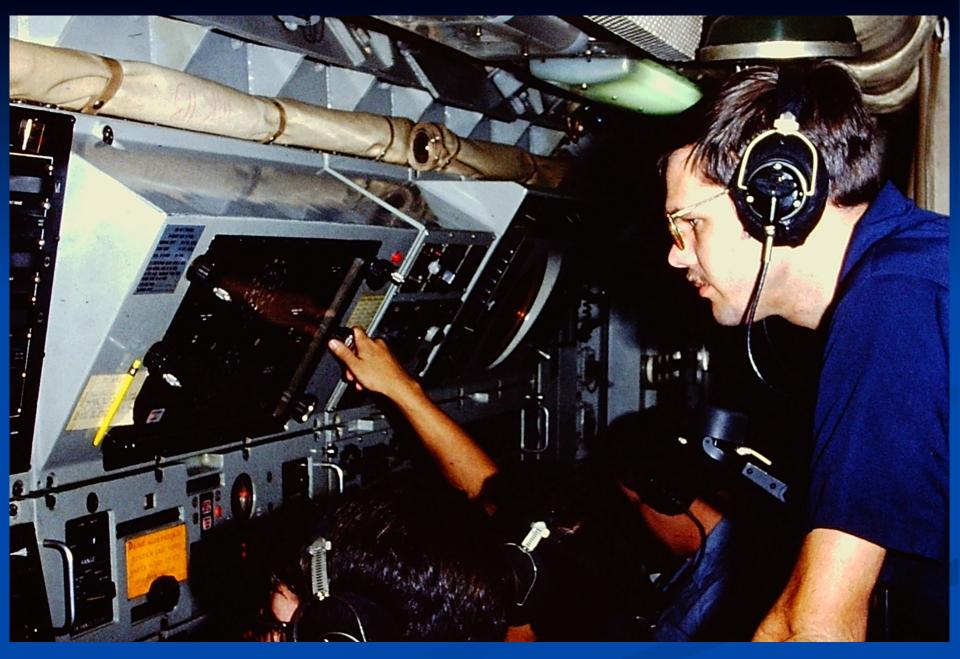

## SHIP CONTRO PANEL

ET NAV

RADIO

TORPEDO F/C

GALLEY

CREW'S MESS

CREW'S BERTHING

LAUNCHER