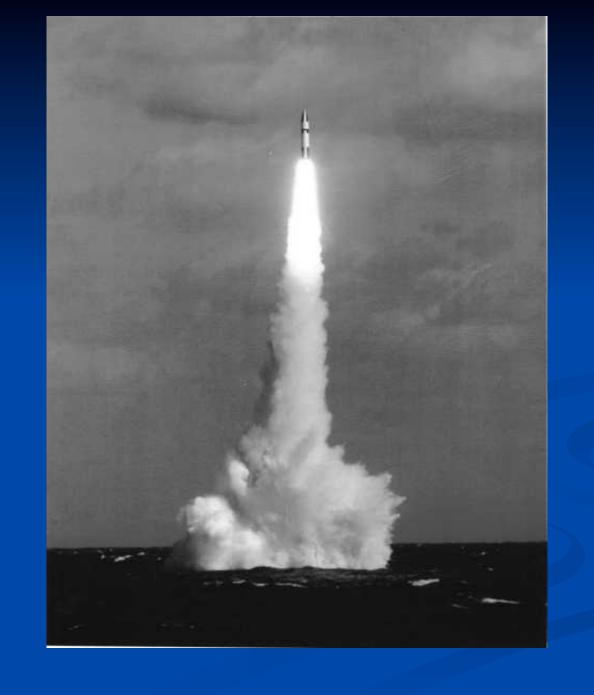

## MCC

1972 POSEIDON C3 DASO LAUNCH

ATMOSPHERE CONTROL

EXERCISE MACHINE

HELO TRANSFER

MAINTENANCE

RECOGNITION

CHRISTMAS TREE