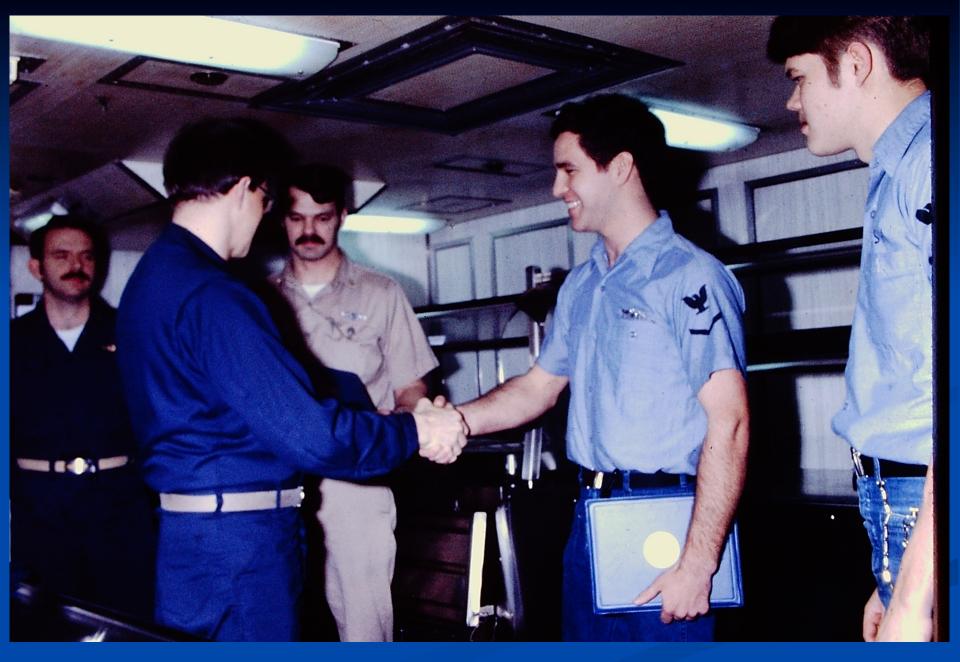

## MCC

1972 POSEIDON C3 DASO LAUNCH

ATMOSPHERE CONTROL

EXERCISE MACHINE

HELO TRANSFER

MAINTENANCE

RECOGNITION

CHRISTMAS TREE