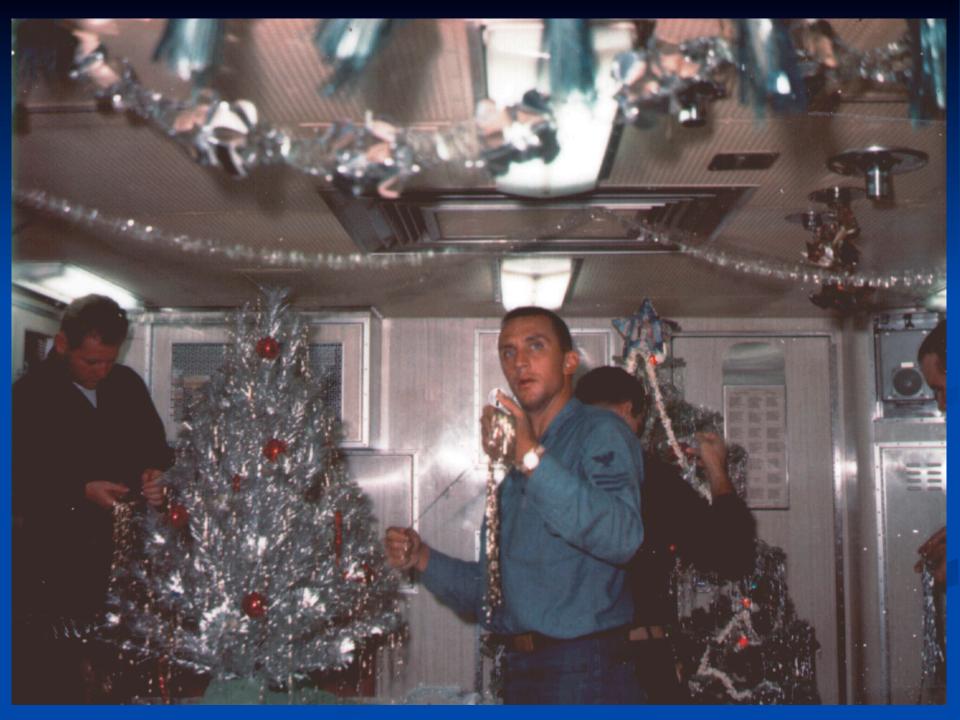

CHRISTMAS

HALF-WAY NIGHT

HALF-WAY NIGHT

WARDROOM SERVES CREW

PATROL FINEX

DECOMMISSIONED 2/9/95

SSBN 634 BENCH