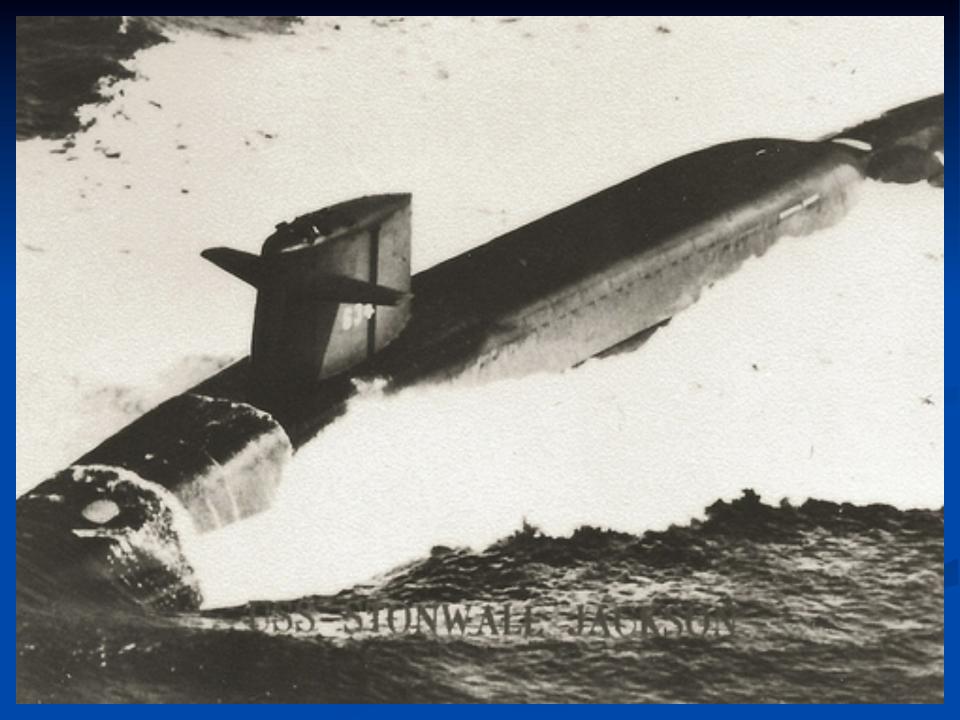

## USS STONEWALL JACKSON SSBN 634

A VISUAL HISTORY

**KEEL LAYING 7/4/1962** 

COMMISSIONING 8/26/1964

COMMISSIONING 8/26/1964

U/W PUGET SOUND

ARRIVING POST PATROL