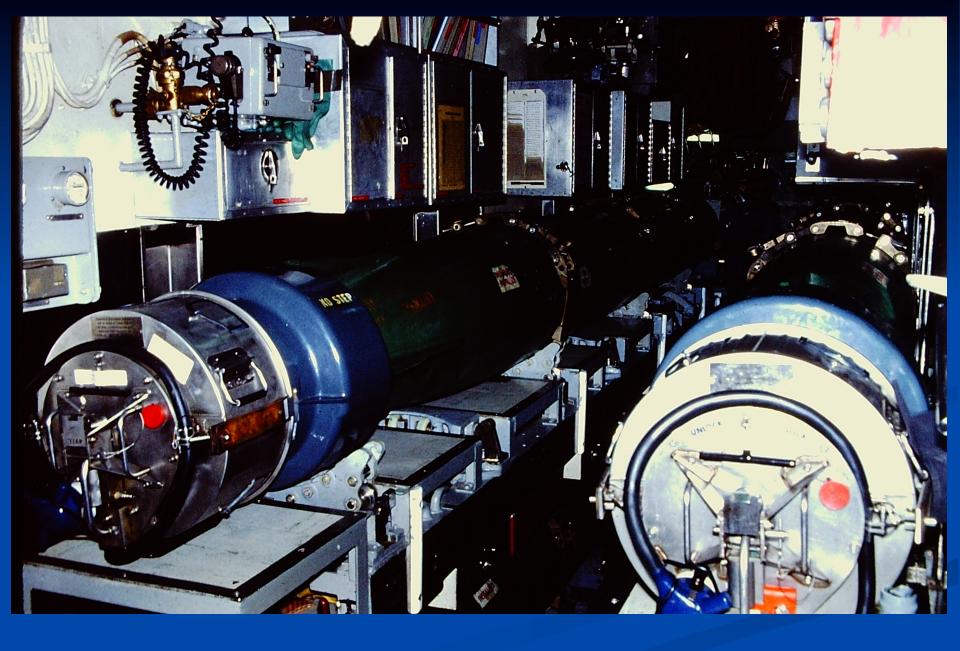

## USS STONEWALL JACKSON SSBN 634

A VISUAL HISTORY







**KEEL LAYING 7/4/1962** 











COMMISSIONING 8/26/1964



COMMISSIONING 8/26/1964





U/W PUGET SOUND



ARRIVING POST PATROL



## MOORING



MOORED



SABOT SHOT GUAM



DRYDOCK GUAM



MISSILE LAUNCH



DD FOR MSL CONVERSION



DD FOR MSL CONVERSION





## **UNDERWAY!**















































































































































#### COMPARTMENTS



REFIT



REFIT



## ON PATROL



CLOSING UP



SECURING TOPSIDE U/W



# TORPEDO ROOM



## WARDROOM



OFFICER BERTHING



YN OFFICE



PILOTING



SONAR



## SHIP CONTRO PANEL



ET NAV



RADIO



TORPEDO F/C



GALLEY



CREW'S MESS



CREW'S BERTHING



LAUNCHER



MISSILE COMPARTMENT



## MCC



1972 POSEIDON C3 DASO LAUNCH



ATMOSPHERE CONTROL



EXERCISE MACHINE





HELO TRANSFER



MAINTENANCE



RECOGNITION



CHRISTMAS TREE



CHRISTMAS



HALF-WAY NIGHT



HALF-WAY NIGHT



WARDROOM SERVES CREW



PATROL FINEX



DECOMMISSIONED 2/9/95



SSBN 634 BENCH



## SSBN 634 PLAQUE