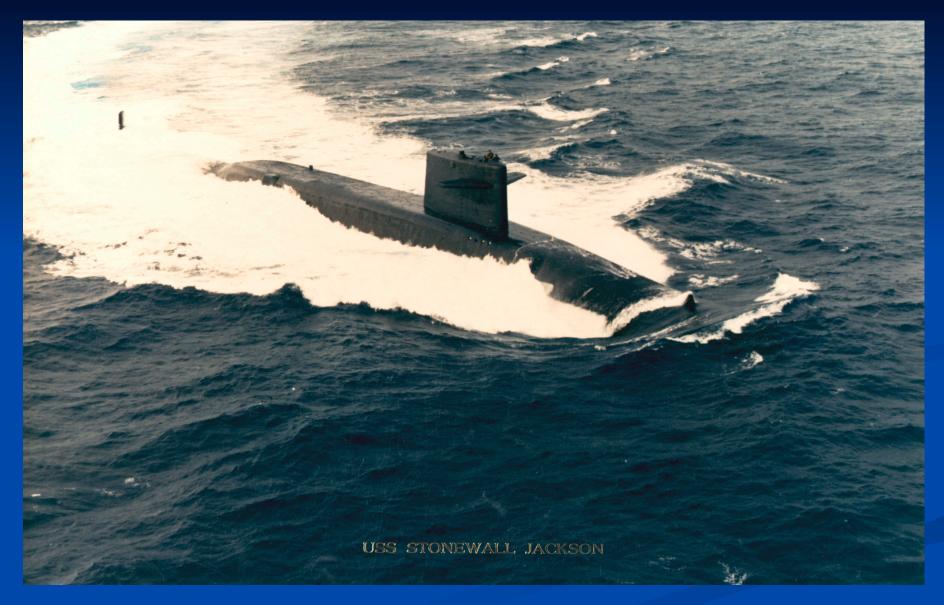

## USS STONEWALL JACKSON SSBN 634

A VISUAL HISTORY

**KEEL LAYING 7/4/1962** 

COMMISSIONING 8/26/1964

COMMISSIONING 8/26/1964

U/W PUGET SOUND

ARRIVING POST PATROL