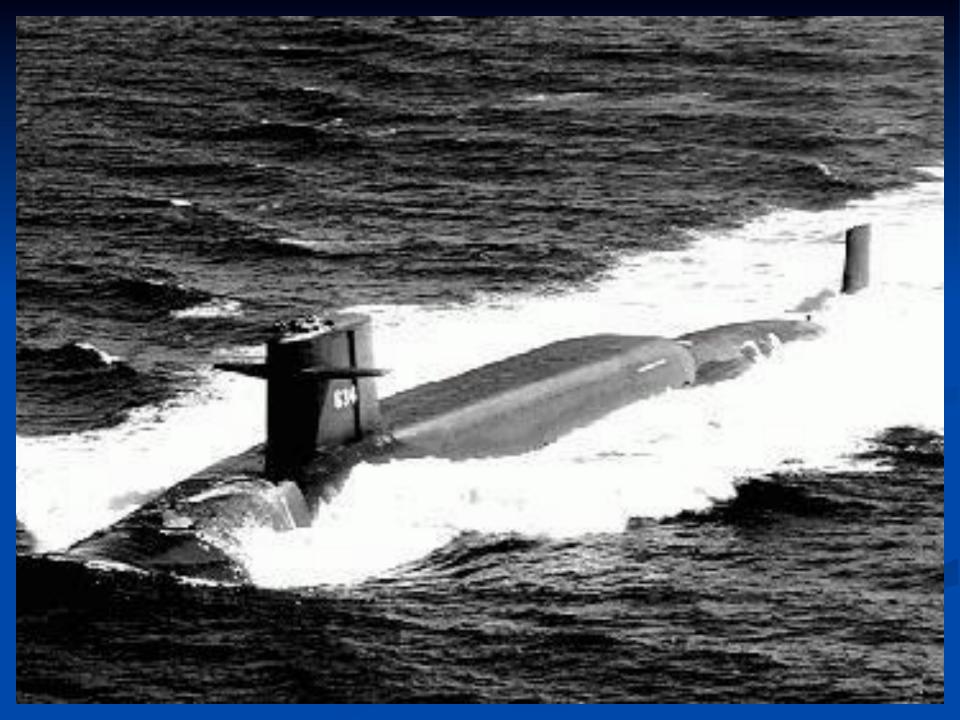

## USS STONEWALL JACKSON SSBN 634

A VISUAL HISTORY

**KEEL LAYING 7/4/1962** 

COMMISSIONING 8/26/1964

COMMISSIONING 8/26/1964

U/W PUGET SOUND

ARRIVING POST PATROL

## **UNDERWAY!**