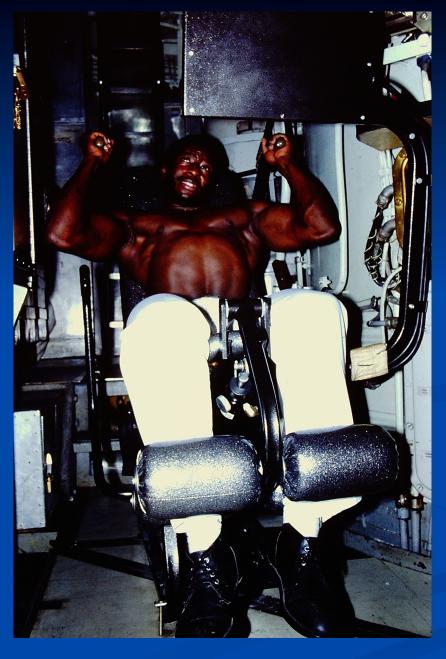

## MCC

1972 POSEIDON C3 DASO LAUNCH

ATMOSPHERE CONTROL

EXERCISE MACHINE

HELO TRANSFER

MAINTENANCE

RECOGNITION

CHRISTMAS TREE